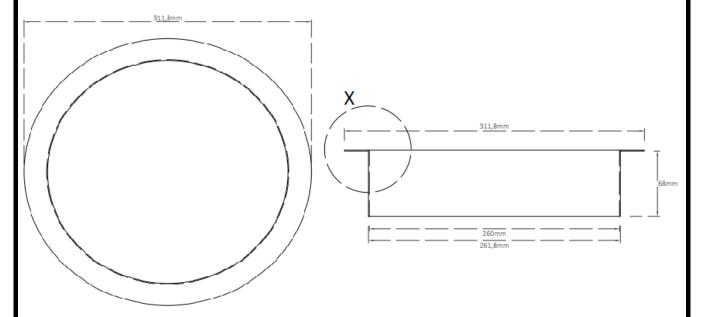

## PSC260B

Materials: Constructed from Type UK 304 stainless steel, 0.9mm gauge with exposed surfaces in a Black Matt Finish

**Installation:** The chute is designed for installation in 265  $\,\pm\,1.5$ mm diameter hole in countertops.

To install the chute, cut hole in countertop 265  $\pm$  1.5mm diameter. Apply clear silicone sealant on underside of the waste chutes 25mm lip and around a portion of the waste chute outer body - which protrudes down into the mounting hole. Install unit into countertop hole and when the chute is in place, wipe off any excess silicone with a clean cloth.

**Specification:** Prestige Circular Waste Chute for mounting in countertops fabricated from UK 304 grade stainless steel with 260mm inner diameter and 25mm outer lip. The outer flat lip and inner chute surface will be in a Black Matt Finish. The waste chute opening provides access to deposit general waste into a separate waste receptacle housed beneath the countertop.