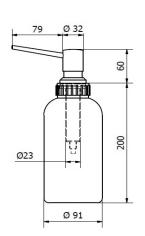

### FITTED SOAP DISPENSER



REF EAN

### General description

- Luxury liquid soap dispenser.
- Push button with tank.
- Chrome plated brass top.
- Placement on countertop.
- With suction tube.

• Nozzle and push button integrated in the top. It includes plastic tube.

Capacity for 1 | bottle

### Parts and materials

- Made of chrome brass.
- · Acetal resin plastics.
- Transparent PVC tube.
- · Polyethylene tank.

### Dimensions (mm)

AC63000



### Comments

• The hole in the surface where the tap is to be installed shall have a diameter between 24 mm and 26 mm.



• Chrome.

Weight: 0.530 kg



## Dimensions with packaging

| AC63000 |        |        |          |
|---------|--------|--------|----------|
| Height  | Width  | Depth  | Weight   |
| 215 mm  | 268 mm | 168 mm | 1.235 kg |

# Package

• 2 units per package.

Installation: with nuts, washers and rubber seals (all **(**) included).

Approved by: Quality Department

**Date:** 11/01/2021