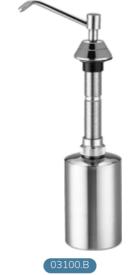

1000 ml stainless steel manual liquid soap dispenser for countertop installation. Satin finish

## Description

- Stainless steel countertop soap dispenser.
- Suitable for public places with high frequency of use.
- Durable and corrosion resistant.
- Filled from the bottom.
- Made of stainless steel, satin finish.

## Suggested text for prescription

NOFER soap dispenser, made of AISI 304 stainless steel for countertop mounting, satin finish. Capacity: 1000 ml.

Dimensions: 83 height  $\times$  35 width  $\times$  120,5 depth (mm). Includes safety key for top filling.

## Technical characteristics

Material: AISI 304 stainless steel

Finishing: Satin

Dimensions: 83 height x 35 width x 120,5 depth (mm)

Capacity: 1000 ml (800 doses)