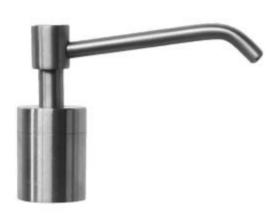

1000 ml stainless steel manual liquid soap dispenser for countertop installation. Satin finish

## Description

- Stainless steel countertop soap dispenser.
- Suitable for public places with high frequency of use.
- Durable and corrosion resistant.
- Filled from the bottom.
- Made of stainless steel, satin finish.

## Suggested text for prescription

NOFER soap dispenser, made of AISI 304 stainless steel for countertop mounting, satin finish. Capacity: 1000 ml.

Dimensions: 83 height  $\times$  35 width  $\times$  120,5 depth (mm). Includes safety key for top filling.

## Technical characteristics

Material: AISI 304 stainless steel

Finishing: Satin

Dimensions: 83 height x 35 width x 120,5 depth (mm)

Capacity: 1000 ml (800 doses)