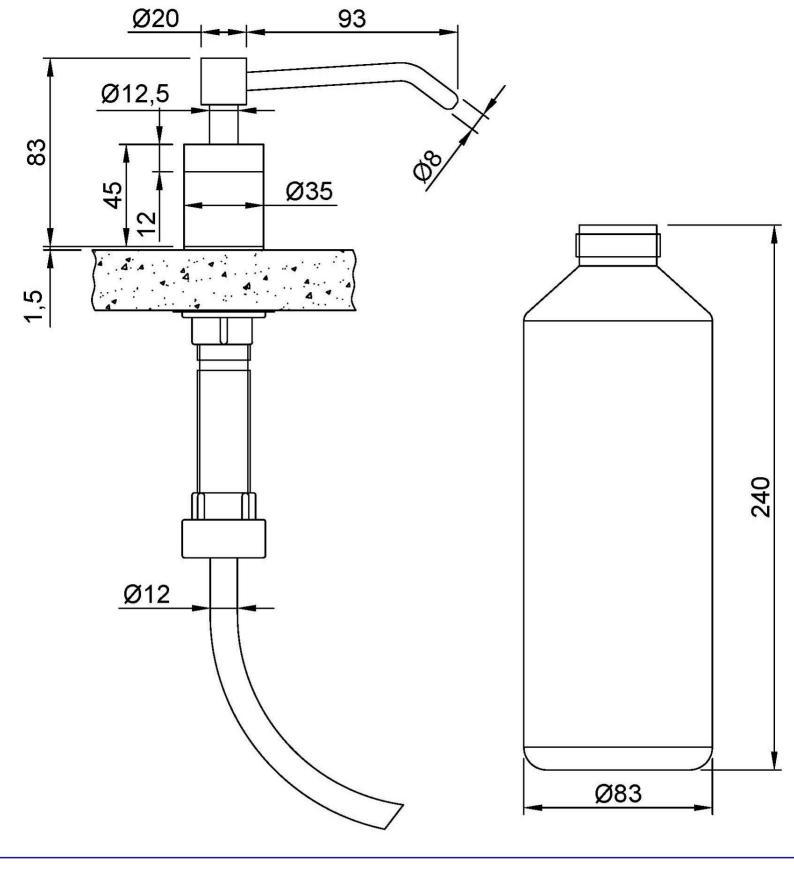

Dimensional drawing

Barcelona - Spain T. +34 934 742 423 F. +34 934 743 548 nofer@nofer.com www.nofer.com www.nofer.com

These specifications may be modified and/or amended due to manufacturing requirements.

## Suggested text for prescription

NOFER soap dispenser, made of AISI 304 stainless steel for countertop mounting, satin finish. Capacity: 1000 ml.

Dimensions: 83 height  $\times$  35 width  $\times$  120,5 depth (mm). Includes safety key for top filling.

## Technical characteristics

Material: AISI 304 stainless steel

Finishing: Satin

Dimensions: 83 height x 35 width x 120,5 depth (mm)

Capacity: 1000 ml (800 doses)