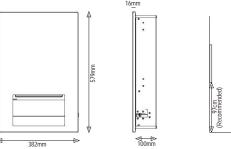

#### Technical Data:

| Material:            | Brushed Stainless Steel      |
|----------------------|------------------------------|
| Cover Plate:         | Stainless Steel              |
| Product dimensions:  | W. 382 x H. 579 x D. 116mm   |
| Capacity:            | 2 packs of Interleaved Paper |
| Weight:              | 10.5kg                       |
| Installation height: | 97 cm (floor)                |
| Packing/Carton:      | 1 piece                      |
| Packaged weight:     | 12.0kg                       |
| Packing/Pallet:      | 10 pieces                    |