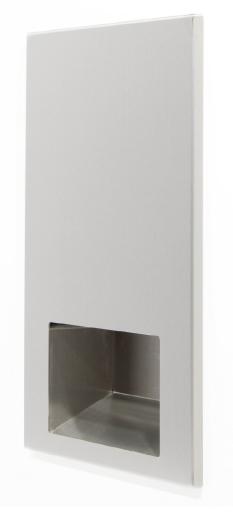

### Product Description:

- Stylish brushed stainless steel paper towel dispenser
- ◆ Clean Ergonomic Design
- ◆ Suitable for 100mm Wall Cavities
- ◆ Durable stainless steel recessed enclosure
- ◆ Available individual unit or with Wastebin and Warm Air Dryer
- ◆ Fully seam welded fabrication
- Adjustable to take either C or multi fold Interleaved paper towels
- Excellent for demanding locations

#### Technical Data:

| Material:            | Brushed Stainless Steel      |
|----------------------|------------------------------|
| Cover Plate:         | Stainless Steel              |
| Product dimensions:  | W. 382 x H. 579 x D. 116mm   |
| Capacity:            | 2 packs of Interleaved Paper |
| Weight:              | 10.5kg                       |
| Installation height: | 97 cm (floor)                |
| Packing/Carton:      | 1 piece                      |
| Packaged weight:     | 12.0kg                       |
| Packing/Pallet:      | 10 pieces                    |