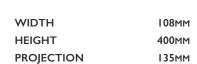

> Powered by 4xAA (1.5V) Alkaline batteries (Batteries not included) or by UK plug(included).

> Hard wired transformer also available on request.

> Fitted with a low battery indicator

300 Min Height to Counter Top

270 Length of Travel 135 Minimum Gap