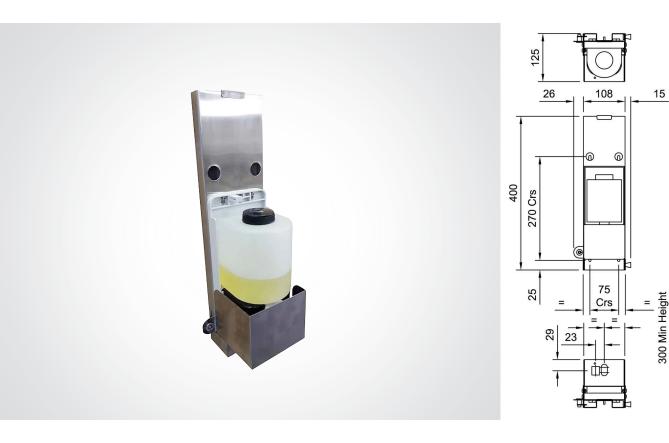

## DOLPHIN BEHIND MIRROR AUTOMATIC FOAM SOAP DISPENSER

> Behind mirror, drop down, automatic foam soap dispenser - stainless steel.

> Usage: Medium Traffic Areas

> Finish: Brushed Satin Stainless Steel

> Cover: 0.9mm satin finish stainless steel grade 1.4301 (304)

> Back plate: 0.9mm 2B Natural finish stainless steel grade 1.4301 (304)

> Container: Clear Plastic

> Approximate unit weight: 0.6kg

> Soap Capacity: Approximately 800ml

> Delivery per activation: 0.6ml-0.8ml

> Powered by 4xAA (1.5V) Alkaline batteries (Batteries not included) or by UK plug(included).

> Hard wired transformer also available on request.

> Fitted with a low battery indicator

300 Min Height to Counter Top

270 Length of Travel 135 Minimum Gap