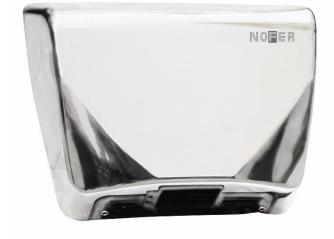

#### Automatic electronic hand dryer

- · Automatic electronic stainless steel hand dryer.
- · Model for mounting on the surface.
- · Stainless steel sheet housing polish finish. Also available in satin finish (NOFER 01600.S) and white finish (NOFER 01600.W).
- · Suitable for collectivities. Especially suitable for adapted spaces.
- · Robust ,anti-vandal and safe because it is built without sharp edges or other dangerous elements.
- · In accordance with European safety directives (EC).

## **TECHNICAL DATA**

- Housing made of one piece polish finish of AISI 304 stainless steel (e=1,2 mm).
- · Electronic infrared sensor that stops the hand dryer when the hands leave the activate range.
- · Air temperature (environment 20°C): 39°C to 10 cm.
- Motor of universal type without brushes (does not require maintenance).
- · Motor speed: 8300 r.p.m.
- · Air speed: 90 km/h.
- · Total power: 2350 W.
- · Motor power: 250 W.
- · Voltage/Frequency: 220-240 50/60 Hz.
- · Electric insulation: Class I.
- · Distance to the sensor: 5-20 cm (with possibility of regulation).
- · Maximum consumption of 9,56 A.
- · Noise level at 2 meters: 69 dBA.
- · Protection index: IPX1.
- · Dimensions: 269 height x 363 width x 100 depth (mm).
- Net weight: 4 kg.
- Function: place your hands under the appliance. The hand dryer will start automatically and it continues working while the hands are within the active range. The device switches off after a few seconds of removal.
- Cleaning: we recommend cleaning with a cotton cloth slightly moistened with a soap solution. Then dry it.
- · Estimated drying time: 33 seconds.