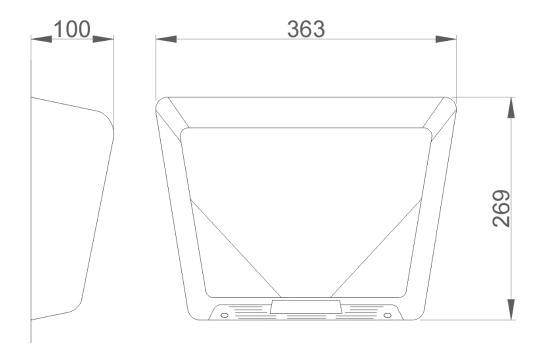

## **TECHNICAL DATA**

- Housing made of one piece polish finish of AISI 304 stainless steel (e=1,2 mm).
- · Electronic infrared sensor that stops the hand dryer when the hands leave the activate range.
- · Air temperature (environment 20°C): 39°C to 10 cm.
- Motor of universal type without brushes (does not require maintenance).
- · Motor speed: 8300 r.p.m.
- · Air speed: 90 km/h.
- · Total power: 2350 W.
- · Motor power: 250 W.
- · Voltage/Frequency: 220-240 50/60 Hz.
- · Electric insulation: Class I.
- · Distance to the sensor: 5-20 cm (with possibility of regulation).
- · Maximum consumption of 9,56 A.
- · Noise level at 2 meters: 69 dBA.
- · Protection index: IPX1.
- · Dimensions: 269 height x 363 width x 100 depth (mm).
- Net weight: 4 kg.
- Function: place your hands under the appliance. The hand dryer will start automatically and it continues working while the hands are within the active range. The device switches off after a few seconds of removal.
- Cleaning: we recommend cleaning with a cotton cloth slightly moistened with a soap solution. Then dry it.
- · Estimated drying time: 33 seconds.

### SUGGESTED TEXT FOR PRESCRIPTION

NOFER hand dryer, with AISI 304 stainless steel housing polish finish, hot air operated with electronic sensor, 2350 W power and temperature of 39°C. Motor speed 8300 r.p.m. Dimensions: 269 height x 363 width x 100 depth (mm).

# TECHNICAL DRAWING

DIMENSIONS IN mm

NOFER S.L. Avenida de la fama, 118 08940 · Cornellà de Llobregat (Barcelona) Tel +34 934 742 423 · Fax +34 934 743 548 nofer@nofer.com · www.nofer.com