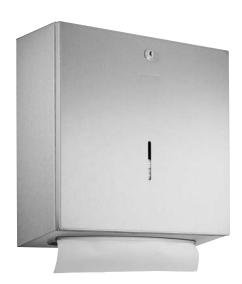

- Full metal housing in robust, easy-to-clean stainless steel AISI 304, satin finished, all corners fully welded.
- Holds approx. 500 paper towels.
- Inspection slot to indicate refill level.
- Housing door swings down for refilling.
- Dispenser lockable with cylinder lock.
- Easy to clean due to optimum accessibility.
- Simple mounting: line up with tiles and fasten with 4 screws.
- Also available upon request in a polished finish or with other surfaces.

## Suggested text for specifications:

Paper towel dispenser in stainless steel AISI 304, for surface mounting, satin finished, lockable with cylinder lock.

Dimensions 298 x 298 x 120 mm; for approximately 500 paper towels; includes mounting components.