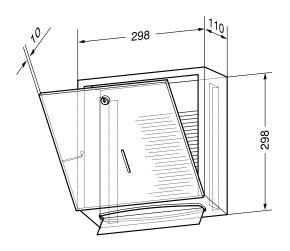

## Suggested text for specifications:

Paper towel dispenser in stainless steel AISI 304, for surface mounting, satin finished, lockable with cylinder lock.

Dimensions 298 x 298 x 120 mm; for approximately 500 paper towels; includes mounting components.