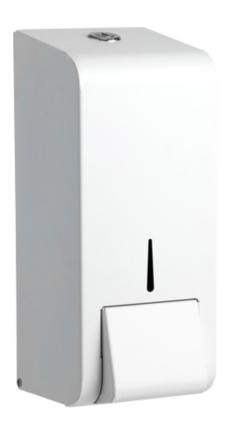

### **Opal White 900ml Foam Soap Dispenser**

#### Part Number 900SD-FWH

UK Manufactured in zinc coated steel
High quality, durable refillable soap dispenser
Complete with a classic white satin gloss finish
900ml capacity, with removable foam pump reservoir
Resist of fingerprints, simple to clean and maintain
Front window to check stock levels
Key lockable with low profile chrome lock
Fixing kit and key provided