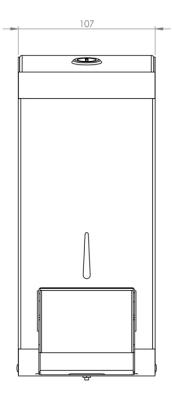

#### The Opal Range is an official Made In Britain product

Height 254mm Width 107mm Projection 108mm

## **Dimensions**