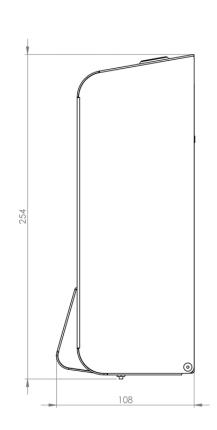

#### The Opal Range is an official Made In Britain product

Height 254mm Width 107mm Projection 108mm

## **Dimensions**