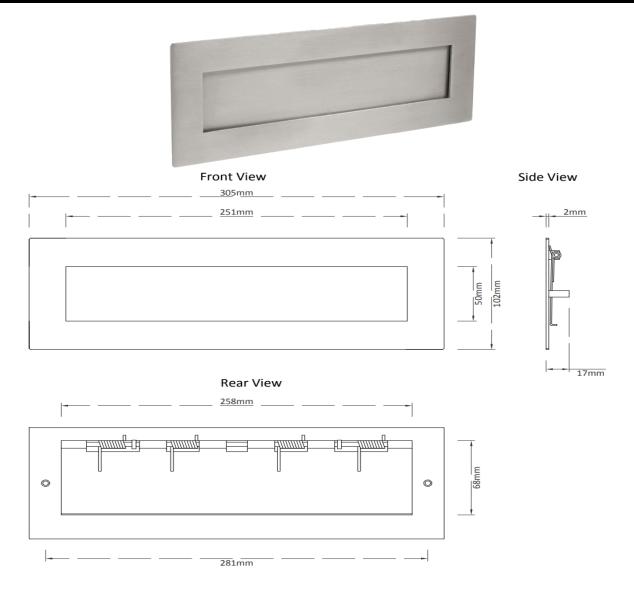

## PRESTIGE WASTE PAPER FLAP 316 STAINLESS STEEL

**PW316** 

Materials: Constructed from type 316 stainless steel, exposed surfaces are in a brushed finish.

**Installation:** Mark two holes 281mm apart horizontally and drill holes big enough for the spindles to go through, the drub screws are then tighten into the back of the unit.

**Specification:** Prestige Waste Paper flap is constructed from type 316 marine stainless steel. Can be fixed through a maximum thickness of 40mm.