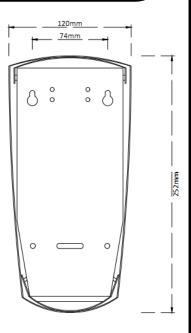

## 50014CB

Materials: Constructed from type 304 stainless steel exposed surfaces are polished finish.

**Installation:** The soap dispenser is fixed to the wall 303mm above countertop using the top two fixing indicators. Unlock dispenser and remove filling reservoir by pressing the latch in the right hand side of the dispenser. Mark two holes through the fixing points on the wall 303mm above the countertop. Drill holes then insert plugs, insert screws part way then mark bottom fixing points 143mm below top fixing points. Secure the dispenser to the wall. The soap dispenser will sit 100mm above countertop.