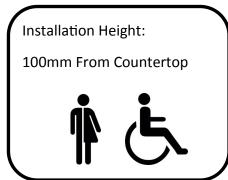

## 50014CB

Materials: Constructed from type 304 stainless steel exposed surfaces are polished finish.

**Installation:** The soap dispenser is fixed to the wall 303mm above countertop using the top two fixing indicators. Unlock dispenser and remove filling reservoir by pressing the latch in the right hand side of the dispenser. Mark two holes through the fixing points on the wall 303mm above the countertop. Drill holes then insert plugs, insert screws part way then mark bottom fixing points 143mm below top fixing points. Secure the dispenser to the wall. The soap dispenser will sit 100mm above countertop.