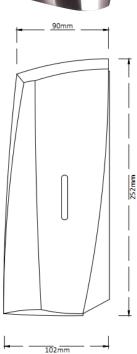

## 50014CB

Materials: Constructed from type 304 stainless steel exposed surfaces are polished finish.

**Installation:** The soap dispenser is fixed to the wall 303mm above countertop using the top two fixing indicators. Unlock dispenser and remove filling reservoir by pressing the latch in the right hand side of the dispenser. Mark two holes through the fixing points on the wall 303mm above the countertop. Drill holes then insert plugs, insert screws part way then mark bottom fixing points 143mm below top fixing points. Secure the dispenser to the wall. The soap dispenser will sit 100mm above countertop.

**Specification:** Tower Stainless Steel Foam Soap Dispenser, capacity 1000ml constructed from type 304 stainless steel. Soap dispenser will dispense one shot of liquid soap equal to 1ml. Dispenses any commercially available foam soap.