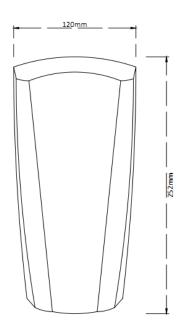

**Specification:** Tower Stainless Steel Foam Soap Dispenser, capacity 1000ml constructed from type 304 stainless steel. Soap dispenser will dispense one shot of liquid soap equal to 1ml. Dispenses any commercially available foam soap.