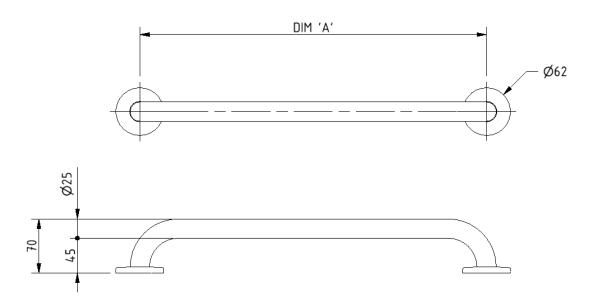

# Dimensions (mm)

| PRODUCT CODE | 311230/** | 311245/** | 311260/** |
|--------------|-----------|-----------|-----------|
| DIM 'A'      | 300       | 450       | 600       |