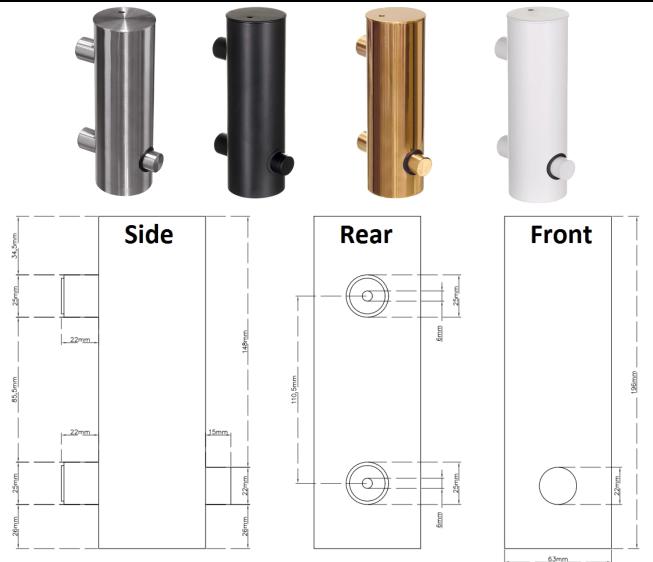

## N1939

Materials: Constructed from stainless steel with exposed surfaces in brushed, black, white or copper finish.

**Installation:** Mark two point on the wall the first being 130mm above the countertop the second being 110mm apart vertically. Loosen allen key studs on the underside of the mounting brackets. Remove wall fixing brackets and drill plug and fix wall brackets. Slide the dispenser onto the wall brackets and retighten the allen studs on the underside of the dispenser.

**Specification:** Frost Soap Dispenser Stainless Steel 250ml is constructed from stainless steel. The unit will be free from sharp edges and visible welds. Fixing points centres are to be 110mm vertical distance. Unit is to be filled from the top using allen key provided. Unit will dispense commercially available liquid soap. The unit is ADA Compliant.