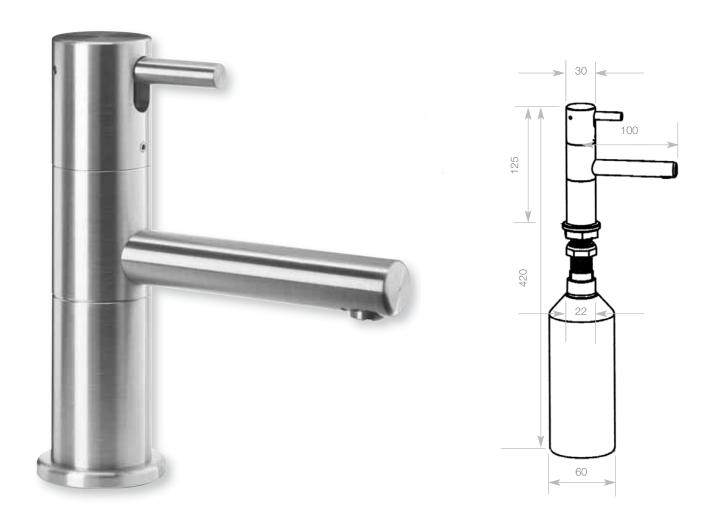

## WP 195 Dolphin Prestige Counter Mounted Soap Dispenser

- Superior quality and timeless design for prestigious washrooms
- Easy-care 18/10 Stainless Steel
- Also available in polished stainless steel
- Refill by removing top section of dispenser by means of a bayonet coupling – no need to remove soap bottle
- Metal soap pump
- Comes standard with a 500ml bottle (250ml, 1,000ml bottles and multifeed systems available)
- Uses Standard Liquid Hand Soap and Anti Bacterial

## **Product Data**

- H 125 x Ø 30mm
- Projection 85mm
- Capacity 250, 500, 1,000ml bottle and multifeed. 500ml
  400 shots of soap
- Hole Ø in counter: 22-30mm
- Maximum surface thickness is 40mm

See bottle dimensions and Multifeed system page 22-23