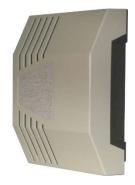

lunar

- » Battery operated (2 x D size alkaline).
- » Easy fragrance gel changing.
- » Starter pack option available.

Actual size W 12.5 x H 20 x D 7 cm

#### **Features**

**Approx. coverage** – 20 sq. metres Batteries – 2 x 1.5 'D' size alkaline Finish - available in white, grey or beige **Construction** – ABS plastic Guarantee - 1 year (except gels). Terms and conditions apply