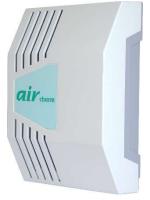

### Order Code:

WAIR2W - Air Charm single speed in white WAIR2G - Air Charm single speed in grey WAIR2B - Air Charm single speed in beige

**WAIR2W-S** – Air Charm single speed in white starter kit

(WAIR2W + 2 batteries + 2 gels)

# **Lunar Air Charm**

#### **Features**

**Approx. coverage** – 20 sq. metres Batteries – 2 x 1.5 'D' size alkaline Finish - available in white, grey or beige **Construction** – ABS plastic Guarantee - 1 year (except gels). Terms and conditions apply