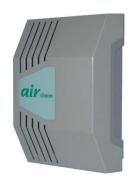

### Order Code:

WAIR2W - Air Charm single speed in white WAIR2G - Air Charm single speed in grey WAIR2B - Air Charm single speed in beige

**WAIR2W-S** – Air Charm single speed in white starter kit

(WAIR2W + 2 batteries + 2 gels)

# **Lunar Air Charm**

#### **Features**

**Approx. coverage** – 20 sq. metres Batteries – 2 x 1.5 'D' size alkaline Finish - available in white, grey or beige **Construction** – ABS plastic Guarantee - 1 year (except gels). Terms and conditions apply