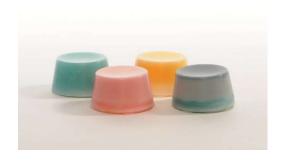

### Replacement Order Code:

12 gels per pack

SGELCH - replacement gel - CHERRY

SGELCI - replacement gel - CITRUS

SGELST - replacement gel - STRAWBERRY

**SGELCA** – replacement gel – CASCADE

**SGELMX** – replacement gel – MIXED BOX OF GELS

4 gels (contents vary)