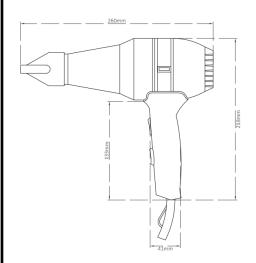

## Eternity Hotel Room Hair Dryer 1.6kW

## **EC1600SC**

Materials: Constructed from stainless steel and ABS.

**Installation:** Can be hard wired or fitted with UK plug. When Hard wiring please make sure to connect to a suitable fused spur point.

**Specification:** Eternity Hotel Room Hair Dryer With Shaver Socket, power rated at 1.6kW. Electrical protection level CLASS II. Air speed: 85 km/h. Air flow: 65 l/s.