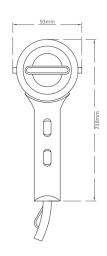

## Eternity Hotel Room Hair Dryer 1.6kW

## **EC1600SC**

Materials: Constructed from stainless steel and ABS.

**Installation:** Can be hard wired or fitted with UK plug. When Hard wiring please make sure to connect to a suitable fused spur point.

**Specification:** Eternity Hotel Room Hair Dryer With Shaver Socket, power rated at 1.6kW. Electrical protection level CLASS II. Air speed: 85 km/h. Air flow: 65 l/s.