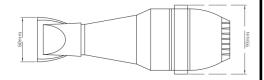

## Eternity Hotel Room Hair Dryer 1.6kW

## **EC1600SC**

Materials: Constructed from stainless steel and ABS.

**Installation:** Can be hard wired or fitted with UK plug. When Hard wiring please make sure to connect to a suitable fused spur point.

**Specification:** Eternity Hotel Room Hair Dryer With Shaver Socket, power rated at 1.6kW. Electrical protection level CLASS II. Air speed: 85 km/h. Air flow: 65 l/s.