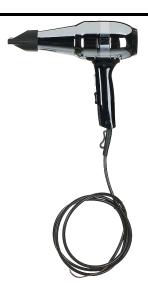

## Eternity Hotel Room Hair Dryer 1.6kW

## **EC1600SC**

Materials: Constructed from stainless steel and ABS.

**Installation:** Can be hard wired or fitted with UK plug. When Hard wiring please make sure to connect to a suitable fused spur point.

**Specification:** Eternity Hotel Room Hair Dryer With Shaver Socket, power rated at 1.6kW. Electrical protection level CLASS II. Air speed: 85 km/h. Air flow: 65 l/s.