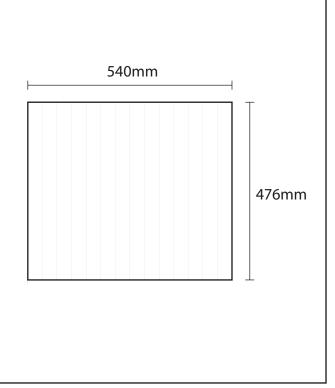

## PRODUCT DATA SHEET Alfie 600 Fluted Drawer Front Reed Green

Product Code: ALFIE-600-DOOR-GREEN

| Product Name                | ALFIE-600-DOOR-GREEN                     |  |
|-----------------------------|------------------------------------------|--|
| Product Description         | Alfie 600 Fluted Drawer Front Reed Green |  |
| Product Transportation      |                                          |  |
| Barcode                     | 5060964933689                            |  |
| Country of origin           | UK                                       |  |
| Commodity code              | 6810999000                               |  |
| Product Measurements        |                                          |  |
| Product Weight (KG)         | 3.5                                      |  |
| Product Width (mm)          | 540                                      |  |
| Product Height (mm)         | 476                                      |  |
| Product Depth (mm)          | 16                                       |  |
| Product Length (mm)         | 0                                        |  |
| Primary Packed Measurements |                                          |  |
| Packaged Weight             | 3.75                                     |  |
| Packed Length               | 555                                      |  |
| Packed Width                | 485                                      |  |
| Packed Height               | 26                                       |  |
| Packaging Weights           |                                          |  |
| Card (kg)                   | 0.25                                     |  |
| Paper (kg)                  | 0                                        |  |
| Wood (kg)                   | 0                                        |  |
| Plastic (kg)                | 0                                        |  |
| Compliance DOP              | N/a                                      |  |

Dimensions (measurements in mm)