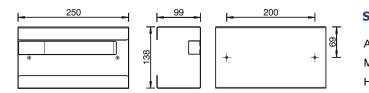

## **Specificaties**

| Article number | 8475                              |
|----------------|-----------------------------------|
| Material       | Stainless steel                   |
| H x W x D      | 138 mm x 250 mm x 99 mm           |
| Weight         | 0,5 kg                            |
| Guarantee      | 2 years from the date of purchase |
| Application    | Wall mounting                     |