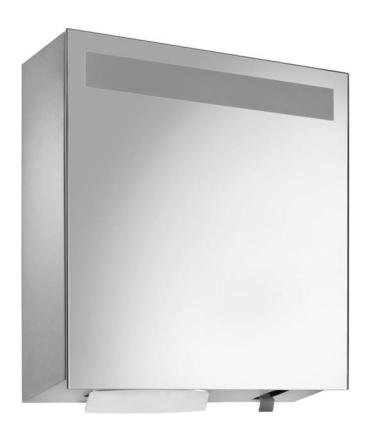

600 x 600 x 130 mm

950 ml soap, 750 paper towels

- Mirror cupboard with integrated liquid soap dispenser and paper towel dispenser in robust, germ-reducing and easycare stainless steel (AISI 304).
- All-stainless steel housing; all corners fully welded, visible surfaces satin finished and brushed.
- Crystal mirror with all round 2 mm chamfer and frosted window for optional lighting set.
- Liquid soap dispenser with one-hand operated and non-drip soap pump.
- Designed for standard 950 ml disposable bottles of liquid soap or hand lotion.
- Also refillable with large container using the plug-in tank as an option.
- Paper towel dispenser with deep-drawn paper removal opening for easy paper removal.
- Designed for approx. 750 standard paper towels in zigzag fold.
  Paper size (folded): 240-250 mm x 100-115 mm.
- Accessible for refilling through lockable door.
- Keyed alike cylinder lock in corrosion-resistant zinc diecasting.
- Wear parts can be replaced as modules.
- Mounting: With four screws through key holes and one optional anti-theft hole in the back wall.
- Delivery includes fixing material, first fill with soap and one pack of paper towels.
- Weight, including single package: 19.4 kg

## Suggested text for specifications:

Mirror cupboard with integrated liquid soap dispenser and paper towel dispenser in stainless steel (AISI 304) for surface mounting. All-stainless steel housing; all corners fully welded, visible surfaces satin finished and brushed. Crystal mirror with all round 2 mm chamfer and frosted window for optional lighting set. Liquid soap dispenser with one-hand operated and non-drip soap pump. Designed for standard 950 ml disposable bottles of liquid soap or hand lotion. Paper towel dispenser with deep-drawn paper removal opening, filling quantity approx. 750 paper towels. Accessible for refilling through lockable door. Keyed alike cylinder lock in corrosion-resistant zinc die-casting. Delivery includes fixing material, first fill with soap and one pack of paper towels.