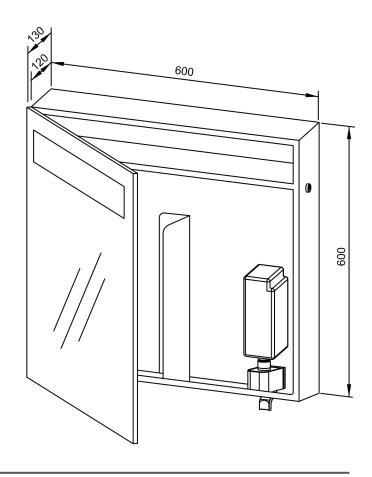

600 x 600 x 130 mm

950 ml soap, 750 paper towels

- Mirror cupboard with integrated liquid soap dispenser and paper towel dispenser in robust, germ-reducing and easycare stainless steel (AISI 304).
- All-stainless steel housing; all corners fully welded, visible surfaces satin finished and brushed.
- Crystal mirror with all round 2 mm chamfer and frosted window for optional lighting set.
- Liquid soap dispenser with one-hand operated and non-drip soap pump.
- Designed for standard 950 ml disposable bottles of liquid soap or hand lotion.
- Also refillable with large container using the plug-in tank as an option.
- Paper towel dispenser with deep-drawn paper removal opening for easy paper removal.
- Designed for approx. 750 standard paper towels in zigzag fold.
  Paper size (folded): 240-250 mm x 100-115 mm.
- Accessible for refilling through lockable door.
- Keyed alike cylinder lock in corrosion-resistant zinc diecasting.
- Wear parts can be replaced as modules.
- Mounting: With four screws through key holes and one optional anti-theft hole in the back wall.
- Delivery includes fixing material, first fill with soap and one pack of paper towels.
- Weight, including single package: 19.4 kg

Dimensions: 600 x 600 x 130 mm

Article No. WP650

| Options           | ID No.  |
|-------------------|---------|
| Lighting set      | 727 893 |
| Available surface | ID No.  |

| Available surface | ID No.  |
|-------------------|---------|
| satin finished    | 727 890 |