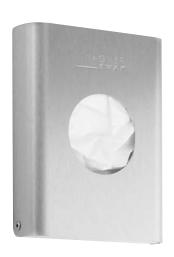

## Sanitary bag dispenser in stainless steel

- Full metal housing in robust, easy-to-clean stainless steel AISI 304, satin finished, rounded edges.
- Designed for 1 sanitary bag box.
- Housing swings down for refilling.
- Dispenser with spring-clip locking.
- Easy to clean due to optimum accessibility.
- Simple mounting: line up with tiles and fasten with 2 screws.
- Also available upon request in a polished finish or with other surfaces.

## Suggested text for specifications:

Sanitary bag dispenser in stainless steel AISI 304, for surface mounting, satin finished.

Dimensions  $100 \times 130 \times 25$  mm; for 1 sanitary bag box; includes mounting components and first fill.