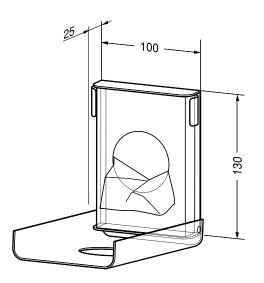

## Suggested text for specifications:

Sanitary bag dispenser in stainless steel AISI 304, for surface mounting, satin finished.

Dimensions  $100 \times 130 \times 25$  mm; for 1 sanitary bag box; includes mounting components and first fill.