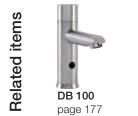

## **Product Data**

- H 448 x W 448mm
- Projection 130mm
- Capacity 500 paper towels
- 950ml ± 1,300 soap shots

WP 174-1

page 24

Mounting heights guide, see pages 316-325

WP 194

page 39

WP 176 page 109