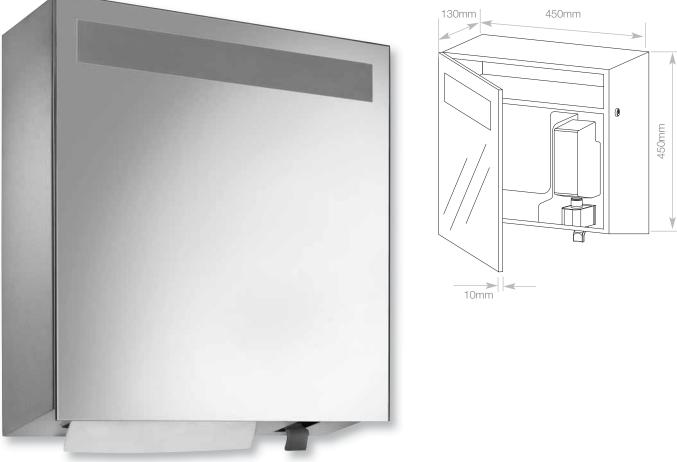

## **Surface Mounted**

WP 600 Dolphin Prestige Mirror Fronted Cabinet with Integral Soap and Paper Dispenser

- Superior quality and timeless design for prestigious washrooms
- Full metal housing in robust, easy-to-clean stainless steel 18/10 stainless steel, satin finished, all corners fully welded
- Mirror cupboard lockable with cylinder lock
- Crystal mirror with frosted window for lighting as a door.
- Built-in paper towel dispenser
- Built-in soap dispenser is refillable, with new screw cap
- Easy to clean due to optimum accessibility
- Simple mounting: line up with tiles and fasten with 4 screws

## **Product Data**

- H 448 x W 448mm
- Projection 130mm
- Capacity 500 paper towels
- 950ml ± 1,300 soap shots

WP 174-1

page 24

Mounting heights guide, see pages 316-325

WP 194

page 39

WP 176 page 109