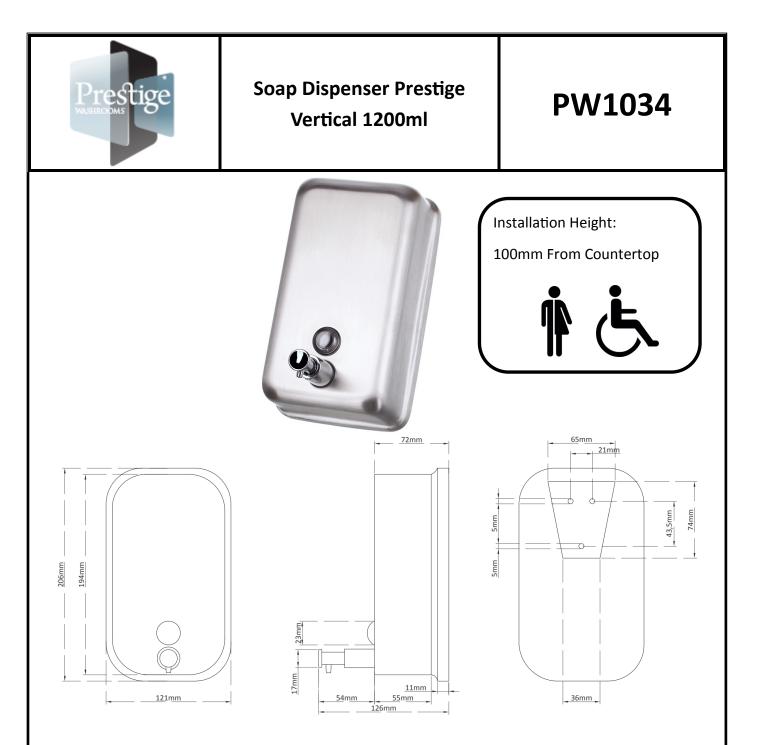

Materials: Constructed from type 304 stainless steel, exposed surfaces are in a brushed finish.

**Installation:** The wall bracket is fixed to the wall 220mm above countertop using fixing kit supplied. The soap dispenser is then fixed to the wall bracket and secured by grub screw inside the dispenser. The soap dispenser will sit 100mm above countertop.

**Specification:** Soap Dispenser Prestige Vertical, capacity 1200ml constructed from type 304 stainless steel. Soap dispenser will dispense one shot of liquid soap equal to 1.2ml. Dispenses any commercially available soap. Not suitable for grit soap.