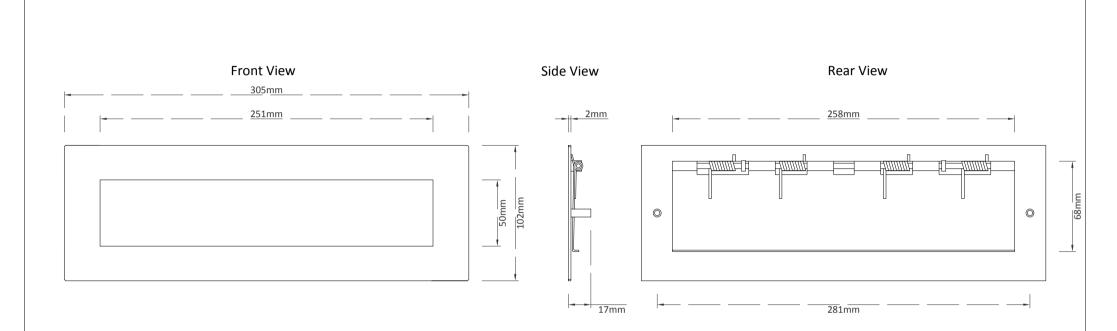

Superior quality and timeless design for prestigious washrooms Easy-care marine 316 stainless steel PRESTIGE FLAME RETARDENT WASTE Satin finish, welded corners & no sharp edges CODE: PW316 PAPER FLAP 316 Self-closing, fire-resistant swing flap fabricated of chrome-nickel stainless steel FINISH: STAINLESS STEEL EAN Number: To be used with a built in basket or wastebin Proprietary and Confidential The information contained in this drawing is the sole property of Prestige Radiators Ltd. Any reproduction in part or as a whole without the written permission of Prestige Radiators Ltd is prohibited. Prestige Radiators Ltd - Unit 2, North Point Business Park, Eggborough, North Yorks, DN14 0JT - 0800 083 0373 - www.cnmonline.co.uk - www.prestigewashrooms.co.uk