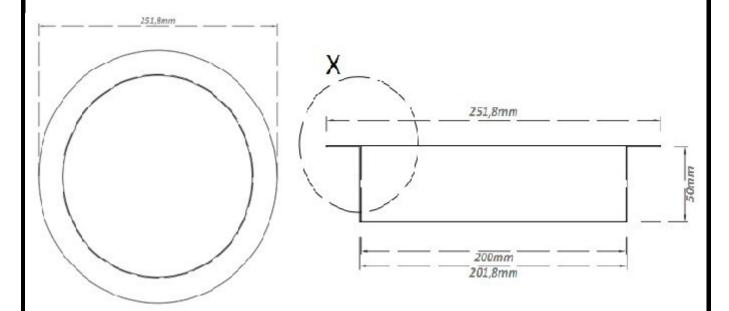

## Prestige Counter Mounted Circular Waste Chute 200mm

**PSC200** 

Materials: Constructed from Type UK 304 stainless steel, 0.9mm gauge with exposed surfaces in a brushed satin finish.

**Installation:** The chute is designed for installation in 205  $\pm$  1.5mm diameter hole in countertops.

To install the chute, cut hole in countertop 205  $\pm$  1.5mm diameter. Apply clear silicone sealant on underside of the waste chutes 25mm lip and around a portion of the waste chute outer body - which protrudes down into the mounting hole. Install unit into countertop hole and when the chute is in place, wipe off any excess silicone with a clean cloth.

**Specification:** Prestige Circular Waste Chute for mounting in countertops fabricated from UK 304 grade stainless steel with 200mm inner diameter and 25mm outer lip. The outer flat lip and inner chute surface will be in a brushed satin finish. The waste chute opening provides access to deposit general waste into a separate waste receptacle housed beneath the countertop.