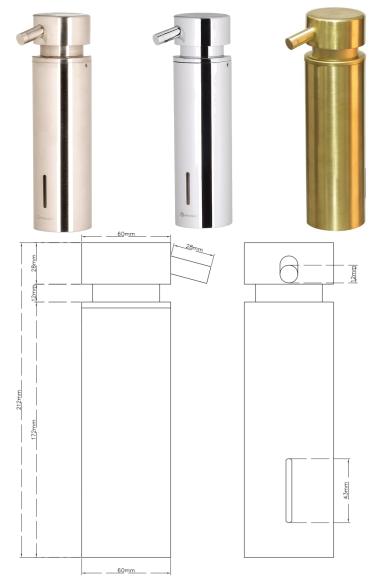

## Prestige Brushed/ Polished/ Brass Counter Mounted Soap Dispenser 300ml

## D44S/ D44C/ D44B

Materials: Constructed from chrome plated brass with exposed surfaces brushed or polished finish.

Installation: See Below.

**Specification:** Prestige Brushed/ Polished/ Brass Counter Mounted Soap Dispenser 300ml is to be constructed from chrome plated brass. Head of unit is able to be rotated 360° if needed. Fixing is concealed underneath the unit. Unit is to be filled from the top using allen key provided. Unit will dispense commercially available liquid soap.