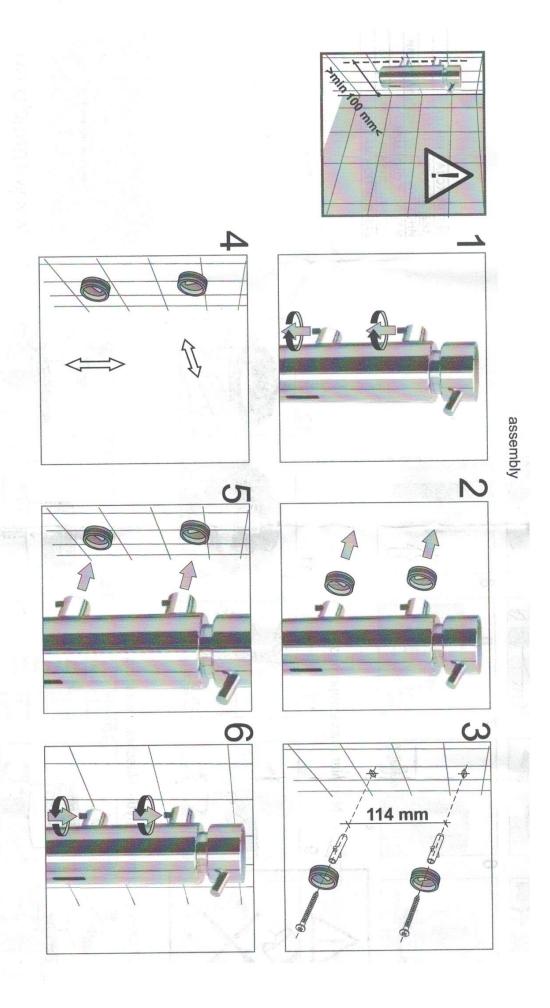

## D44S/ D44C/ D44B

Materials: Constructed from chrome plated brass with exposed surfaces brushed or polished finish.

Installation: See Below.

**Specification:** Prestige Brushed/ Polished/ Brass Counter Mounted Soap Dispenser 300ml is to be constructed from chrome plated brass. Head of unit is able to be rotated 360° if needed. Fixing is concealed underneath the unit. Unit is to be filled from the top using allen key provided. Unit will dispense commercially available liquid soap.