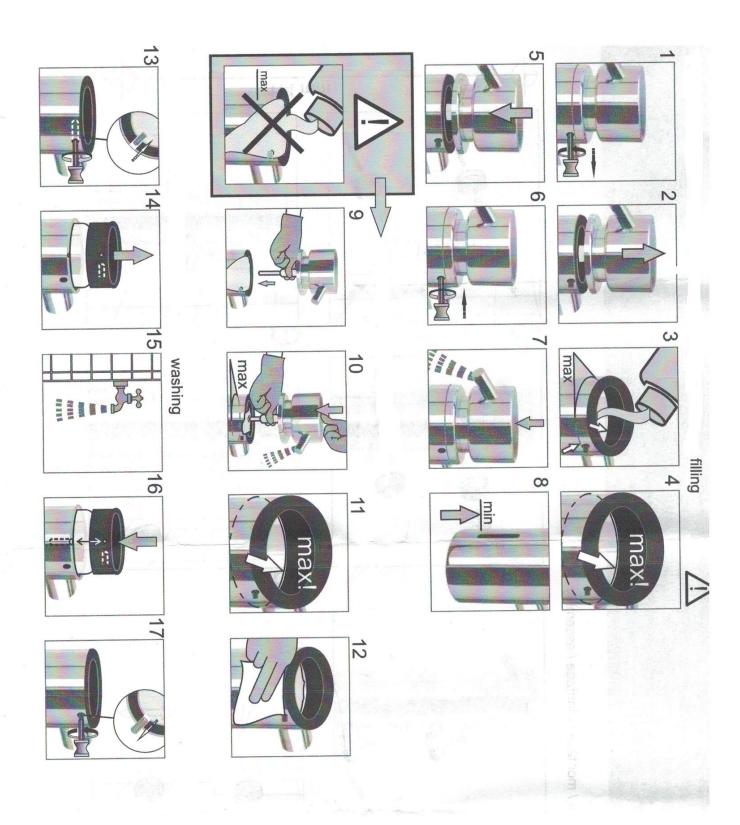

## D44S/ D44C/ D44B

Materials: Constructed from chrome plated brass with exposed surfaces brushed or polished finish.

Installation: See Below.

**Specification:** Prestige Brushed/ Polished/ Brass Counter Mounted Soap Dispenser 300ml is to be constructed from chrome plated brass. Head of unit is able to be rotated 360° if needed. Fixing is concealed underneath the unit. Unit is to be filled from the top using allen key provided. Unit will dispense commercially available liquid soap.