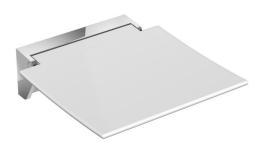

## Hinged seat 350 950.51.20590

- construction consisting of wall bracket and continuous seat
- · used for safe sitting in the shower area
- · 350 mm wide, 373 mm deep and 107 mm high
- · Wall bracket made of high-quality stainless steel, chrome-plated
- · seat made of glass fibre reinforced polyamide, in the colours white and anthracite grey
- · seat can be folded up
- · seat depth when folded up: 66 mm
- · no struts and fixings visible in folded up state
- · combinable with backrest 950.51.02090
- · maximum weight capacity 150 kg
- · for wall mounting with wall-specific HEWI fixing material