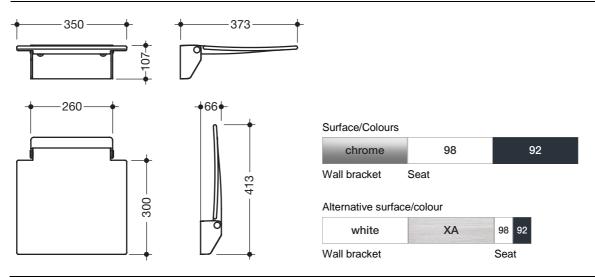

## Hinged seat 350 950.51.20590

- construction consisting of wall bracket and continuous seat
- · used for safe sitting in the shower area
- · 350 mm wide, 373 mm deep and 107 mm high
- · Wall bracket made of high-quality stainless steel, chrome-plated
- · seat made of glass fibre reinforced polyamide, in the colours white and anthracite grey
- · seat can be folded up
- · seat depth when folded up: 66 mm
- · no struts and fixings visible in folded up state
- · combinable with backrest 950.51.02090
- · maximum weight capacity 150 kg
- · for wall mounting with wall-specific HEWI fixing material

## Dimensions in mm

Technical information subject to alteration, 16th April 2018