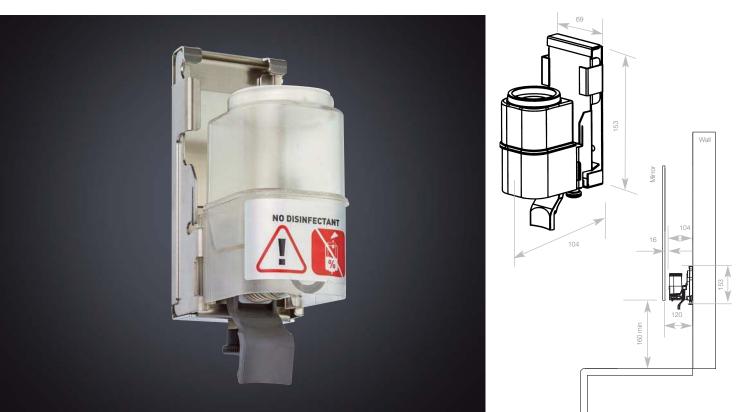

## DP1503 DOLPHIN 200ML BEHIND MIRROR SOAP DISPENSER

- > Superior quality and timeless design for prestigious washrooms
- > Easy-care 18/10 chrome nickel stainless steel
- > 200ml soap tank = 250 shots of soap
- > For behind fixed mirror applications can be released from beneath and refilled
- > Non drip pull operation soap dispenser
- > Mount at least 160mm above counter
- > Please note: mirror not included
- > Minimum distance from mounting surface to rear of mirror/panel 120mm
- > 1.5ml per pump
- > Designed for fitting behind a fixed mirror

| HEIGHT     | 153 мм |
|------------|--------|
| WIDTH      | 69 мм  |
| PROJECTION | 104 MM |