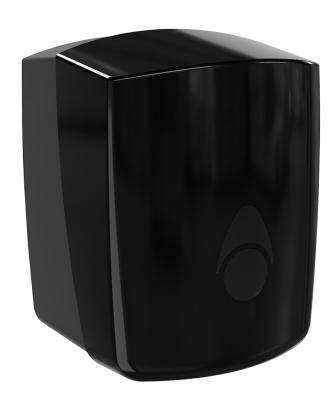

## **Myriad Black Recycled Centrefeed Dispenser**

### **Part Number 6TC-KKG**

UK Manufactured
Quality ABS plastic lockable dispenser
Made from recycled plastic - gloss black cover finish
The stylish Myriad centre feed is practical and robust
Fits perforated and non-perforated centrepull rolls
Ideal for high traffic area's kitchens, gyms and garages
Adaptor plate available for single sheet dispensing
Fixing kit and key provided