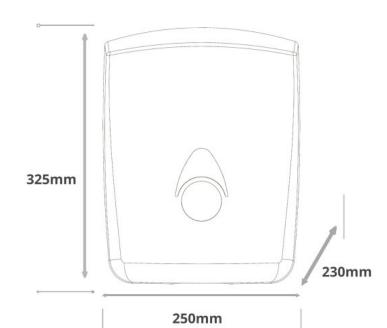

The Myriad Range is an official Made In Britain product

Height 325mm Width 250mm Projection 230mm

## **Dimensions**