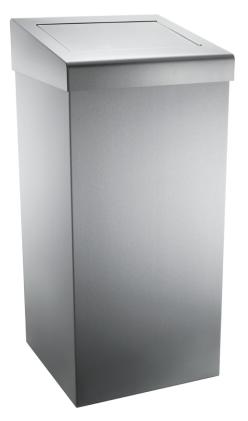

# Brushed Stainless 50 Ltr Wastebin with Flap Lid

#### **Product Features:**

- Free Standing or Wall Mounted Wastebin
- Equipped with a flap bin lid
- Brushed Stainless Steel
- 304L Grade Stainless Steel / 240g
- Bag Strap For Liner

#### Manufactured in the UK

This stylish and high quality waste bin will take all general and paper waste in all high traffic and commercial areas.

Equipped with a flap bin lid to make the overall finish look slick and neat whilst helping to stop any odours and viewing any waste. After pushing waste into the bin the flap cleverly swings back into it's original state.

Made in a quality brushed stainless steel finish.