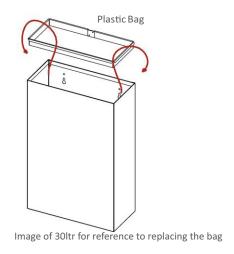

#### **Product Features:**

- Free Standing or Wall Mounted Wastebin
- Equipped with a flap bin lid
- Brushed Stainless Steel
- 304L Grade Stainless Steel / 240g
- Bag Strap For Liner

The lid is easily removed to make disposing of waste effortless and making for a better, cleaner environment. Can be easily placed free standing or wall mounted. The unit can either be free standing or wall mountable for extra security.