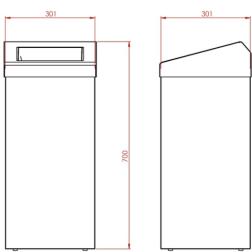

## **Product Dimensions:**

Height: 700mm Width: 301mm Depth: 301mm Weight: 7.5Kg Capacity: 50 Litre