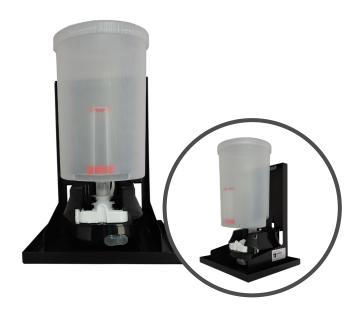

### **Product Image:**

## Modulo Slimline 2L Soap Dispenser

92400BK Battery Powered 92401BK Mains Powered

Large capacity touch-free soap dispenser that works in conjunction with the Modulo Slimline Cabinet. Available as both battery operated or mains powered.