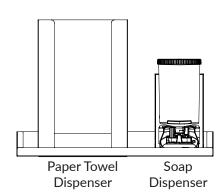

Soap Dispenser 92400BK Battery Powered

92401BK Mains Powered

## **Product Specification:**

| Material:       | EN 1.4509 Stainless Steel + mixed material components |
|-----------------|-------------------------------------------------------|
| Dimensions:     | W.193mm x H.293mm x D.173mm                           |
| Finish:         | Matte black powder coated                             |
| Weight:         | tbc                                                   |
| Packing/Carton: | 1 piece                                               |
| Warranty:       | 10 years                                              |

## Line Drawing:



## Modulo Slimline 2L Soap Dispenser

92400BK Battery Powered 92401BK Mains Powered

## Configuration suggestions:

### 1200mm Unit:



### 600mm Unit: