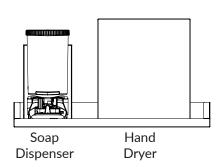

Dispenser 92400BK Battery Powered

92401BK Mains Powered

## **Product Specification:**

| Material:       | EN 1.4509 Stainless Steel + mixed material components |
|-----------------|-------------------------------------------------------|
| Dimensions:     | W.193mm x H.293mm x D.173mm                           |
| Finish:         | Matte black powder coated                             |
| Weight:         | tbc                                                   |
| Packing/Carton: | 1 piece                                               |
| Warranty:       | 10 years                                              |

## Line Drawing:



## Modulo Slimline 2L Soap Dispenser

92400BK Battery Powered 92401BK Mains Powered

## Configuration suggestions:

### 1200mm Unit:



### 600mm Unit: