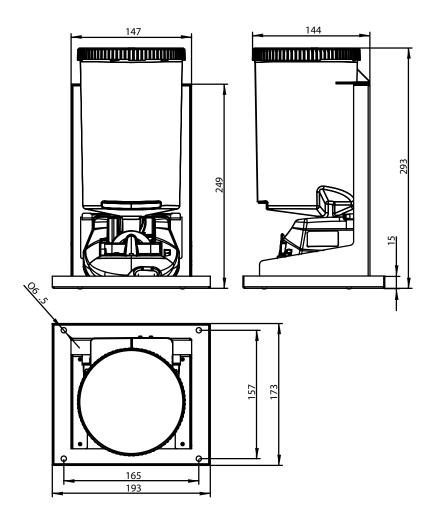

## Line Drawing:

## **Product Specification:**

| Material:       | EN 1.4509 Stainless Steel + mixed material components |
|-----------------|-------------------------------------------------------|
| Dimensions:     | W.193mm x H.293mm x D.173mm                           |
| Finish:         | Matte black powder coated                             |
| Weight:         | tbc                                                   |
| Packing/Carton: | 1 piece                                               |
| Warranty:       | 10 years                                              |