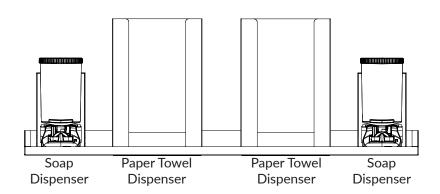

ispenser 92400BK Battery Powered

92401BK Mains Powered

## **Product Specification:**

| Material:       | EN 1.4509 Stainless Steel + mixed material components |
|-----------------|-------------------------------------------------------|
| Dimensions:     | W.193mm x H.293mm x D.173mm                           |
| Finish:         | Matte black powder coated                             |
| Weight:         | tbc                                                   |
| Packing/Carton: | 1 piece                                               |
| Warranty:       | 10 years                                              |

## Line Drawing:



## Modulo Slimline 2L Soap Dispenser

92400BK Battery Powered 92401BK Mains Powered

## Configuration suggestions:

### 1200mm Unit:



### 600mm Unit: