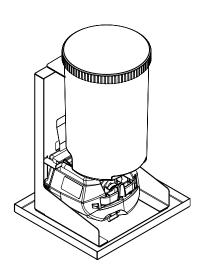

### **Product Image:**

## Modulo Slimline 2L Soap Dispenser

92400BK Battery Powered 92401BK Mains Powered

Large capacity touch-free soap dispenser that works in conjunction with the Modulo Slimline Cabinet. Available as both battery operated or mains powered.