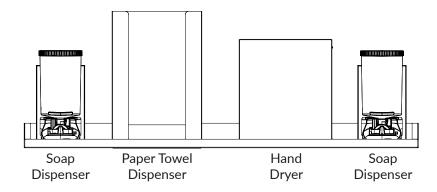

ap Dispenser 92400BK Battery Powered

92401BK Mains Powered

## **Product Specification:**

| Material:       | EN 1.4509 Stainless Steel + mixed material components |
|-----------------|-------------------------------------------------------|
| Dimensions:     | W.193mm x H.293mm x D.173mm                           |
| Finish:         | Matte black powder coated                             |
| Weight:         | tbc                                                   |
| Packing/Carton: | 1 piece                                               |
| Warranty:       | 10 years                                              |

## Line Drawing:



## Modulo Slimline 2L Soap Dispenser

92400BK Battery Powered 92401BK Mains Powered

## Configuration suggestions:

### 1200mm Unit:



### 600mm Unit: