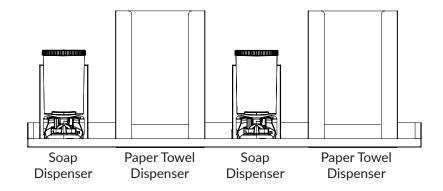

Modulo Slimline 2L Soap Dispenser 92400BK Battery Powered

92401BK Mains Powered

## **Product Specification:**

| Material:       | EN 1.4509 Stainless Steel + mixed material components |
|-----------------|-------------------------------------------------------|
| Dimensions:     | W.193mm x H.293mm x D.173mm                           |
| Finish:         | Matte black powder coated                             |
| Weight:         | tbc                                                   |
| Packing/Carton: | 1 piece                                               |
| Warranty:       | 10 years                                              |

## Line Drawing:



## Modulo Slimline 2L Soap Dispenser

92400BK Battery Powered 92401BK Mains Powered

## Configuration suggestions:

### 1200mm Unit:



### 600mm Unit: