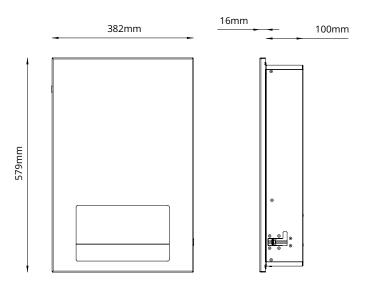

### **Technical Information**

| Material:           | Brushed Stainless Steel              |
|---------------------|--------------------------------------|
| Cover Plate:        | 1.2mm Coated Steel                   |
| Product dimensions: | W. 382 x H. 579 x D. 116mm           |
| Sound:              | 81.5db(A) at 1 metre from air outlet |
| Power:              | 208 - 240V AC 1400 - 1900 Watts      |
| Airflow             | 21 m/s                               |