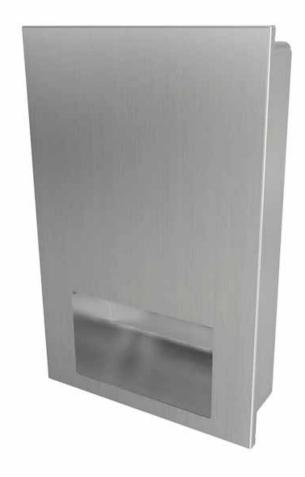

## **Product Description**

- Slim Line Warm Air Dryer designed for 100mm wall cavities.
- 'No touch' automatic operation by infrared sensor built into air outlet.
- CE marked.
- Clean ergonomic design as stand alone or fitted with paper towel and waste bin
- Durable stainless steel recessed enclosure.