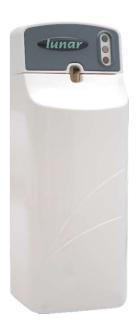

## **Lunar Scentronic**

#### **Features**

Approx. coverage – 30 sq. metres

Batteries – 2 x 1.5v 'D' size alkaline (not supplied)

Finish – available in white

Construction – ABS plastic

Guarantee - 1 year (except cans). Terms and conditions apply

Actual size W 9 x H 24 x D 8.2 cm