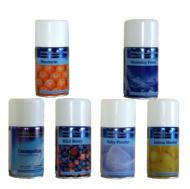

## Replacement Order Code:

12 cans per box

**SGECBP** – replacement can – Baby powder

SGECCO - replacement can - Cosmopolitan

SGECLS - replacement can - Lemon sherbet

**SGECMA** – replacement can – Mandarin

SGECWB - replacement can - Wild berry

SGECWF - replacement can - Washday fresh

**SGECMX** – replacement can – MIXED BOX (contents may vary)