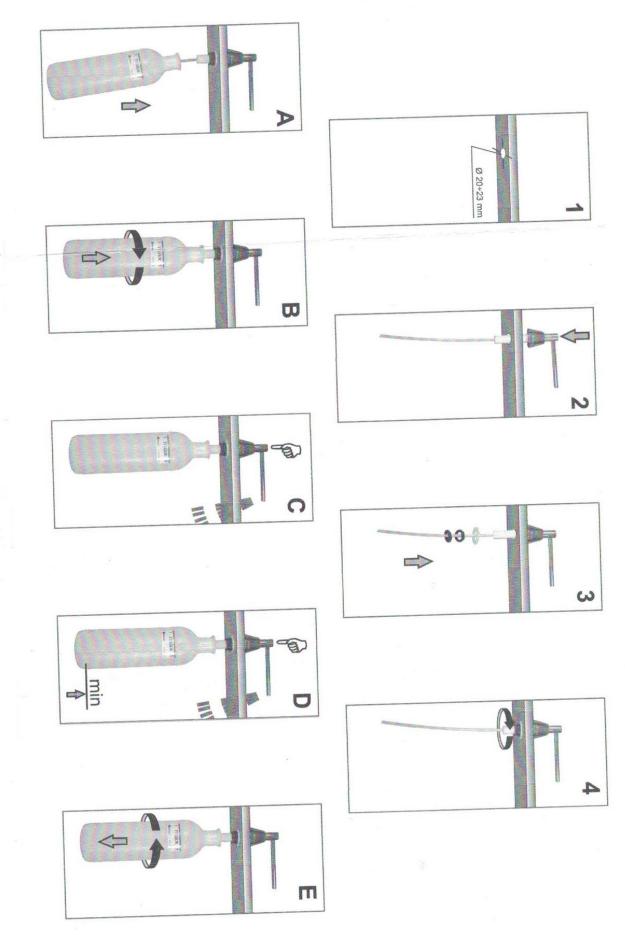

Materials: Constructed from stainless steel with exposed surfaces brushed or polished finish.

Installation: Cut out hole diameter in the counter top min 20mm - max 30mm. Countertop maximum thickness 55 mm.