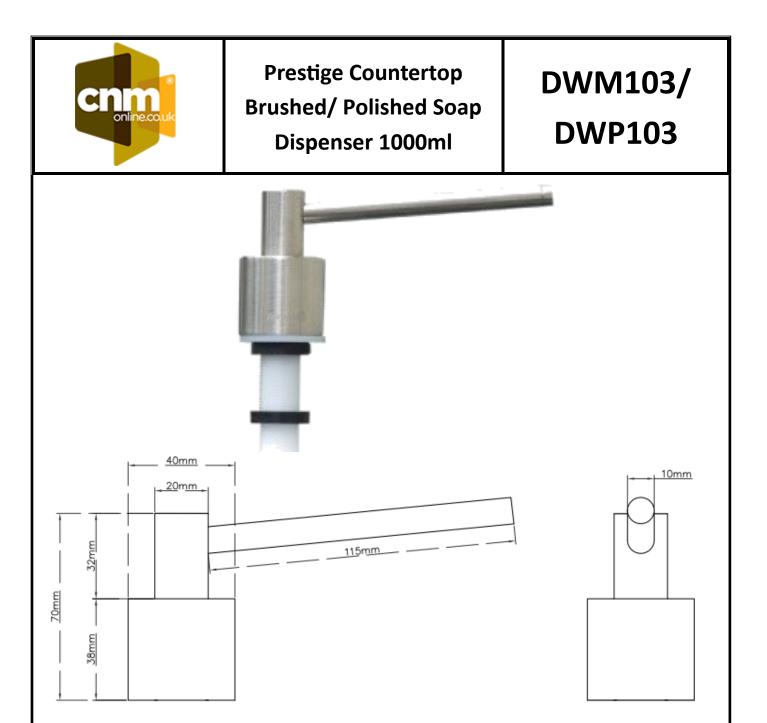

Materials: Constructed from stainless steel with exposed surfaces brushed or polished finish.

Installation: Cut out hole diameter in the counter top min 20mm - max 30mm. Countertop maximum thickness 55 mm.

**Specification:** Prestige Countertop Brushed/ Polished Soap Dispenser 1000ml is to be constructed from stainless steel. Bottle size: H340 x D75mm, capacity 1000ml. The soap dispenser can also be used with a multifeed soap system with a maximum tube length of 1.2m.