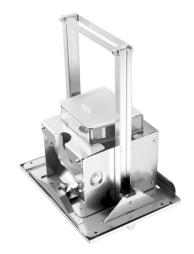

## Slide in Soap - 500ml

Product Code: 92028SS

**Product Description:** 

- Lever operated 'Behind the Mirror' 0.4 litre liquid Soap Dispenser
- Unique lockable slide open to access refill mechanism
- Fixes in line with base of cabinet
- Utilises the cavity behind the mirror
- Fixing kit included

Available finishes:

|                 |                             | Fully Opened Dimensions | 160mm | Fully Closed Dimensions |
|-----------------|-----------------------------|-------------------------|-------|-------------------------|
| Material:       | Stainless Steel             |                         |       | e e                     |
| Dimensions:     | W.212mm x H.343mm x D.160mm |                         | 42mm  | 97mm                    |
| Weight:         | 3.3kg                       |                         |       |                         |
| Packing/Carton: | 1 piece                     |                         |       |                         |
| Finish:         | Brushed                     |                         |       |                         |
|                 |                             |                         |       |                         |