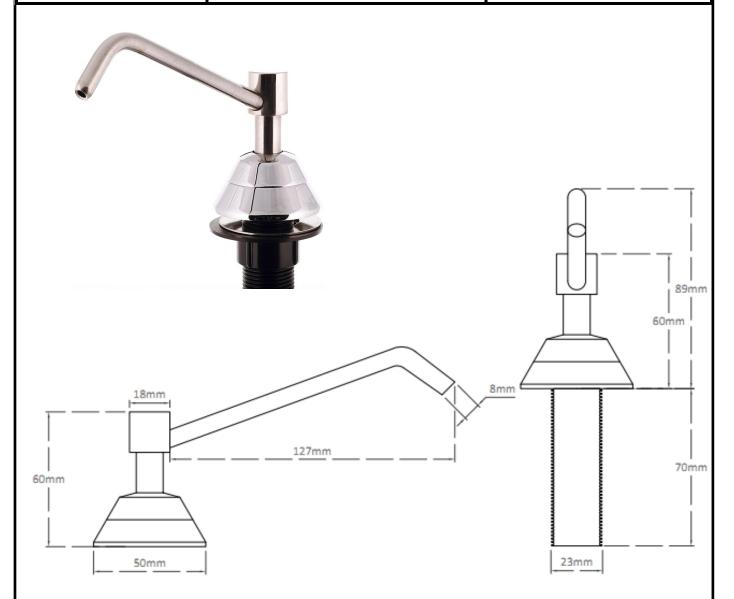

## Prestige Vanity Top Soap Dispenser 1000ml

PW739-127

Materials: Piston and spout constructed from stainless steel with exposed surfaces polished finish, stem constructed from ABS.

Installation: Cut out hole diameter in the counter top min 25mm. Countertop maximum thickness 55 mm.

**Specification:** Prestige Vanity Top Soap Dispenser is to be constructed from stainless steel and ABS, capacity 1000ml. Bottle size: H340 x D75mm, capacity 1000ml. Unit can also be fed through multi-feed system (max length 1.2m).