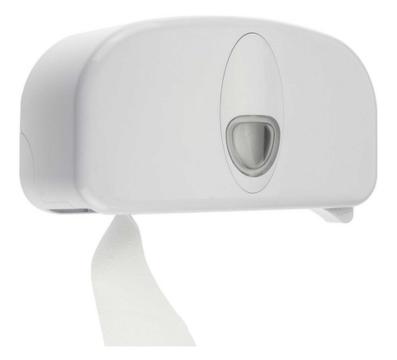

## **Excel Micro Mini Coreless Jumbo Dispenser**

### **Part Number BC252W**

UK Manufactured
Quality ABS plastic Lockable dispenser
Holds 2 micro coreless jumbo rolls side by side
Compact unit, ideal for busy washrooms
Access to the next roll, with use of slider mechanism
Once the first roll is finished
Zero waste paper system - every sheet is used
Front window to check stock levels
Fixing kit and key provided