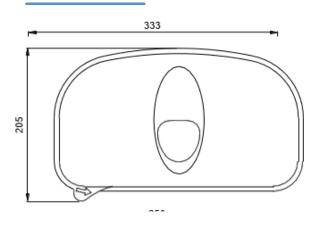

### The Excel Range is an official Made In Britain product

Height 205mm Width 333mm Projection 159mm

## **Dimensions**