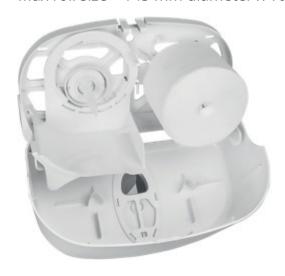

#### **Coreless Rolls**

# **Capacity**

(2) Coreless jumbo rolls

Max roll size – 145 mm diameter x 100mm wide