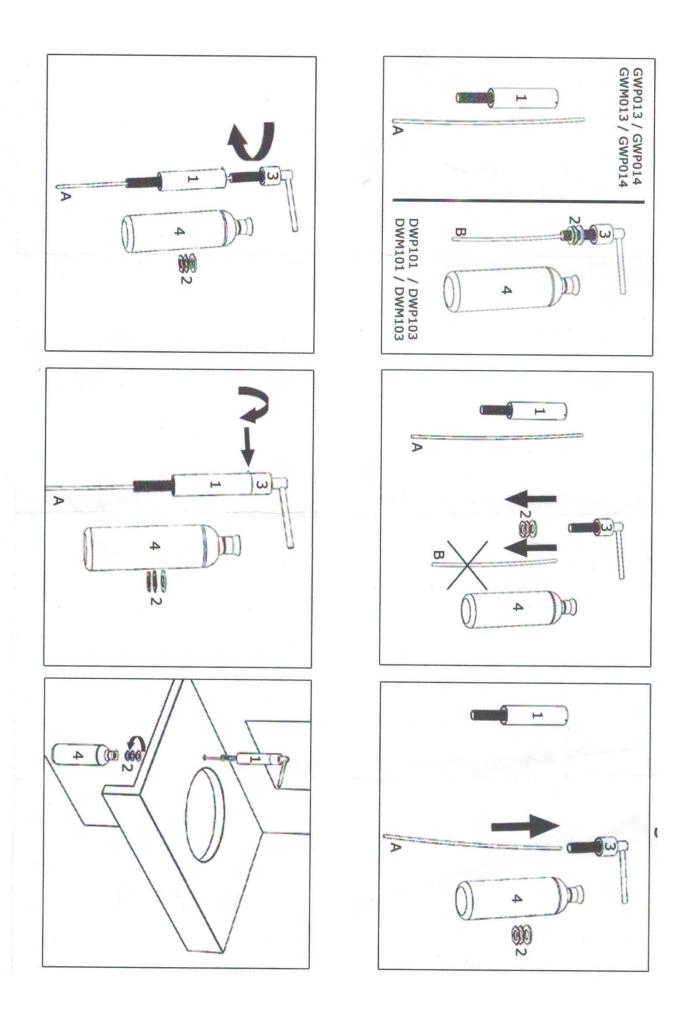

**Specification:** Prestige Countertop Brushed/ Polished Soap Dispenser 1000ml is to be constructed from stainless steel. Bottle size: H340 x D75mm, capacity 1000ml. Soap dispenser can also be fed through multi-feed system (tube max length 1.2m).