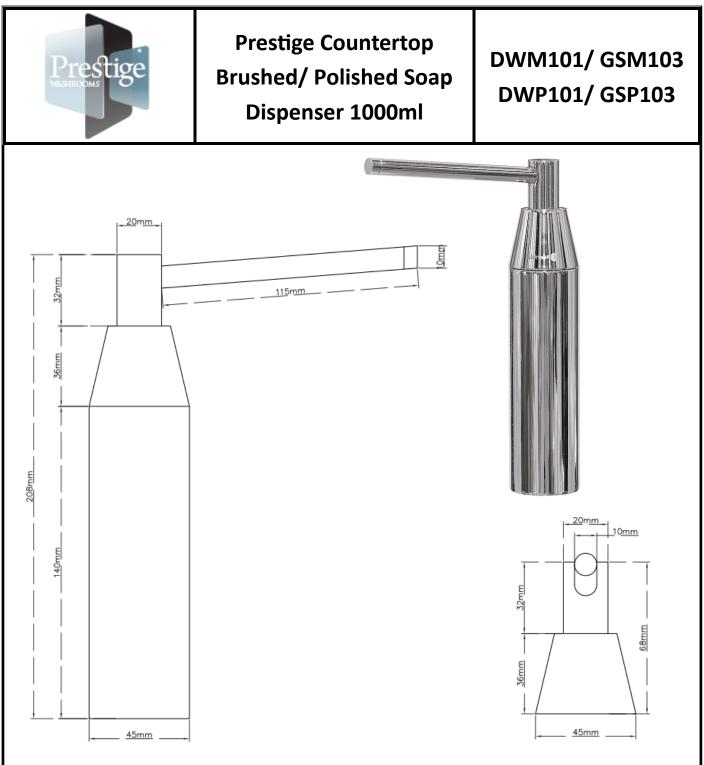

Materials: Constructed from stainless steel with exposed surfaces brushed or polished finish.

Installation: Cut out hole diameter in the counter top min 20mm - max 30mm. Countertop maximum thickness 40 mm.

**Specification:** Prestige Countertop Brushed/ Polished Soap Dispenser 1000ml is to be constructed from stainless steel. Bottle size: H340 x D75mm, capacity 1000ml. Soap dispenser can also be fed through multi-feed system (tube max length 1.2m).