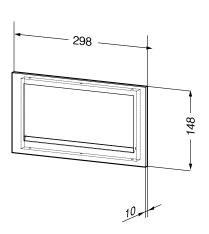

## Suggested text for specifications:

Swing flap with mounting frame in stainless steel AISI 304, satin finished.

Dimensions 298 x 148 x 10 mm; includes mounting components.

Article No. WP 135

Prestige Washrooms
Unit 2 North Point Business Park,
Eggborough, DN14 0JT
01977 809500