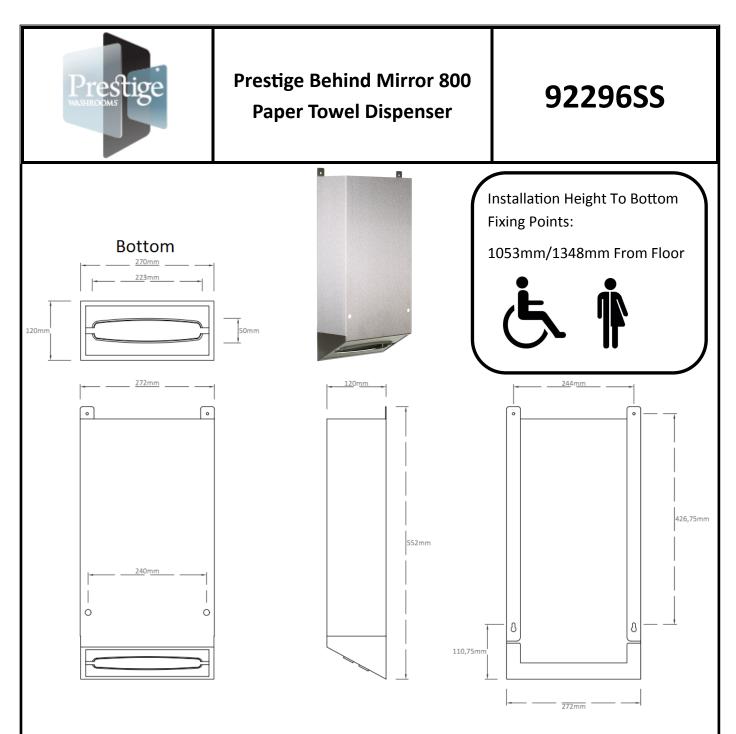

Materials: Constructed from high quality stainless steel, exposed surfaces brushed finish.

**Installation:** Mark two holes through the bottom fixing indicators on the wall 1053/1348mm from the floor, mark a further 2 holes 392mm above and in parallel with original markings. Drill four holes and insert plugs. Drill two screws part way into the bottom two fixing points and slot the unit onto the screws then tighten to secure. Drill further to screws in the top fixings until the unit is secure on the wall.

**Specification:** Prestige Behind Mirror 800 Paper Towel Dispenser is constructed from high quality stainless steel. Capacity approximately 800 paper hand towels, loaded through sprung-loaded flaps at the base.