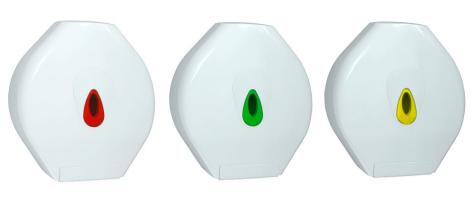

## The Modular Range is an official Made In Britain product

**Dimensions** 

Height 375mm Width 340mm Projection 145mm

White ABS body different window surround Red, Green, Yellow, Orange, Grey, Clear

Own Logo Branding available on these products