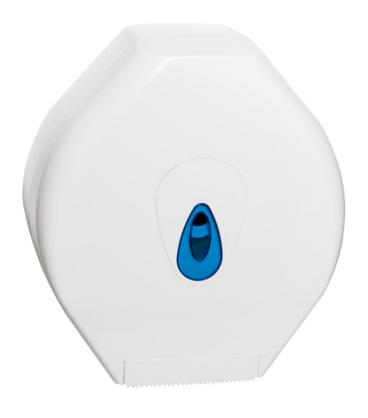

## Modular Large Jumbo 12" Tissue Dispenser

## Part Number 4TJL-WB

Manufactured in the UK Quality ABS plastic cover, window; backplate A jumbo that is designed to take a 300mm roll The sturdy design makes this dispenser durable Ideal for high traffic areas, requiring less replenishment Reversable spigot to hold both 2 ¼ and 3" core size Key lockable cover, front window to check stock levels Fixing kit and key provided