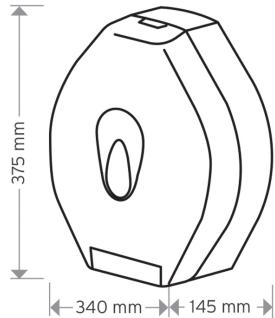

## The Modular Range is an official Made In Britain product

**Dimensions** 

Height 375mm Width 340mm Projection 145mm

White ABS body different window surround Red, Green, Yellow, Orange, Grey, Clear

Own Logo Branding available on these products