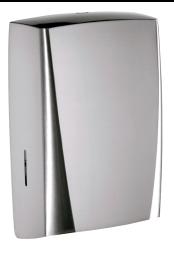

## Tower Large Paper Hand Towel Dispenser Stainless Steel

77017CB

Materials: Constructed from type 304 stainless steel with exposed surfaces in brushed finish.

**Installation:** Unlock dispenser, mark a hole through the top fixing indicator on the wall 1330/1635mm above floor and drill holes. Insert plug and screw part way, mark a further two points 286mm below other marks 241mm apart horizontally, drill and insert plugs. Slot the dispenser onto the screw then tighten until secure. Insert screws in the bottom two fixing points until secure. The unit will sit 1000mm/1305mm above the floor.

**Specification:** Prestige Paper Towel Dispenser Large is constructed from type 304 stainless steel. Capacity 450 c-fold or 600 multi fold paper towels.