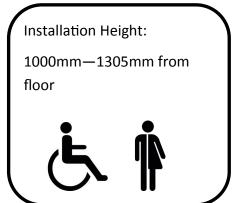

## Tower Large Paper Hand Towel Dispenser Stainless Steel

77017CB

Materials: Constructed from type 304 stainless steel with exposed surfaces in brushed finish.

**Installation:** Unlock dispenser, mark a hole through the top fixing indicator on the wall 1330/1635mm above floor and drill holes. Insert plug and screw part way, mark a further two points 286mm below other marks 241mm apart horizontally, drill and insert plugs. Slot the dispenser onto the screw then tighten until secure. Insert screws in the bottom two fixing points until secure. The unit will sit 1000mm/1305mm above the floor.