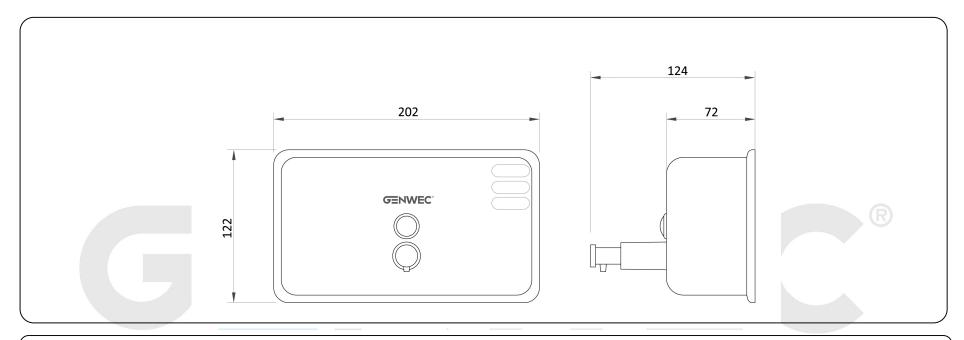

#### **Packaging specifications**

- Type of individual package: Individual cardboard box and Cell Air wrap
- Product dimensions: 122 x 202 x 124 mm