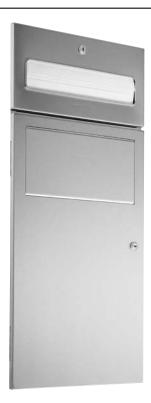

The combination comprises a towel dispenser and a waste bin.

- Full metal housing in robust, easy-to-clean stainless steel AISI 304, satin finished, all corners fully welded.
- Combination lockable with cylinder locks using the same key.
- Dispenser swings down for refilling, door for waste bin swings out.
- Towel dispenser holds approx. 250 paper towels.
- Waste bin capacity approx. 11 litres, with removable mesh basket.
- Easy to clean due to optimum accessibility.
- Waste deposited through self-closing, flame-retardant hinged flap.
- Simple mounting: insert in wall opening and secure in place; for installation in lightweight partition walls, create opening and provide some means of securing at the sides.
- Insert dimensions 300 x 647 x 154 mm
- Also available upon request in a polished finish or with other surfaces.

## Suggested text for specifications:

Combination in stainless steel AISI 304, for flush-mounting, satin finished.

Comprises towel dispenser holding approx. 250 paper towels, and waste bin, capacity approx. 11 litres, with removable mesh basket; each lockable with cylinder locks using the same key.