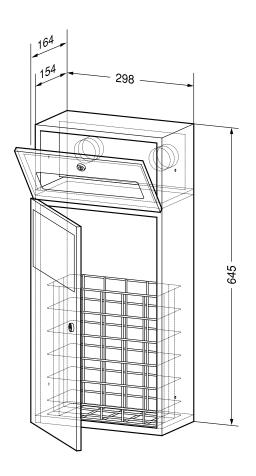

The combination comprises a towel dispenser and a waste bin.

- Full metal housing in robust, easy-to-clean stainless steel AISI 304, satin finished, all corners fully welded.
- Combination lockable with cylinder locks using the same key.
- Dispenser swings down for refilling, door for waste bin swings out.
- Towel dispenser holds approx. 250 paper towels.
- Waste bin capacity approx. 11 litres, with removable mesh basket.
- Easy to clean due to optimum accessibility.
- Waste deposited through self-closing, flame-retardant hinged flap.
- Simple mounting: insert in wall opening and secure in place; for installation in lightweight partition walls, create opening and provide some means of securing at the sides.
- Insert dimensions 300 x 647 x 154 mm
- Also available upon request in a polished finish or with other surfaces.

Dimensions 298 x 645 x 164 mm; includes mounting components.

Article No. WP 501