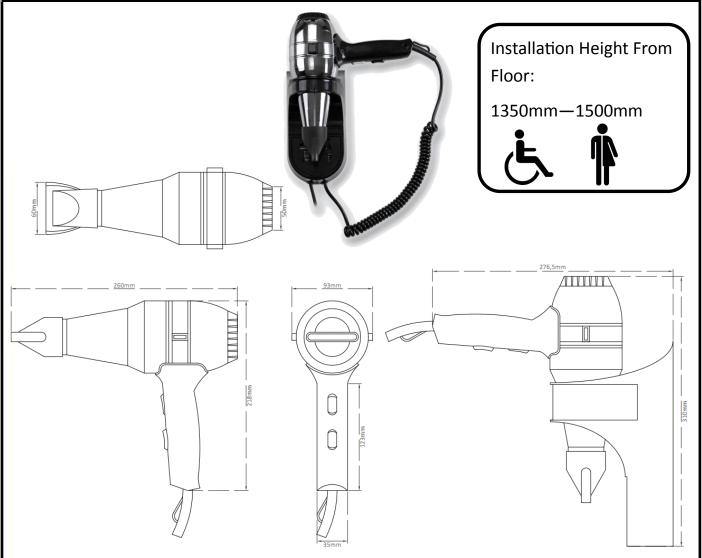

## **ECS1600**

Materials: Constructed from stainless steel and ABS.

**Installation:** Loosen the screw on the underside of the wallbase and remove front casing from backplate. Mount the unit on the wall and secure using the fixings supplied. Hard wire the power cable to a suitable fused spur point.

**Specification:** Eternity Hotel Room Hair Dryer With Shaver Socket, power rated at 1.6kW. Electrical protection level CLASS II. Air speed: 85 km/h. Air flow: 65 l/s.