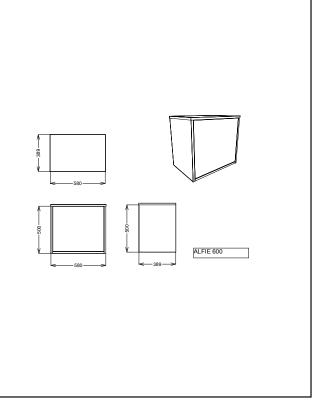

## Dimensions

(measurements in mm)

## PRODUCT DATA SHEET Alfie 600 Matt Black

Product Code: ALFIE-600-BLACK

| Product Name                | ALFIE-600-BLACK               |
|-----------------------------|-------------------------------|
| Product Decription          | Alfie 600mm Vanity Matt Black |
|                             |                               |
| Product Transportation      |                               |
| Barcode                     | 5060964932897                 |
| Contry of origin            | UK                            |
| Comodity code               | 6810999000                    |
| Product Mesurements         |                               |
| Product Weight (KG)         | 20                            |
| Product Width (mm)          | 580                           |
| Product Height (mm)         | 500                           |
| Product Depth (mm)          | 389                           |
| Product Length (mm)         | 0                             |
| Primary Packed Measurements |                               |
| Packaged Weight             | 21.25                         |
| Packed Length               | 520                           |
| Packed Width                | 410                           |
| Packed Height               | 610                           |
| Packaging Weights           |                               |
| Card (kg)                   | 1.25                          |
| Paper (kg)                  | 0                             |
| Wood (kg)                   | 0                             |
| Plastic (kg)                | 0.05                          |
| Compliance DOP              | N/a                           |