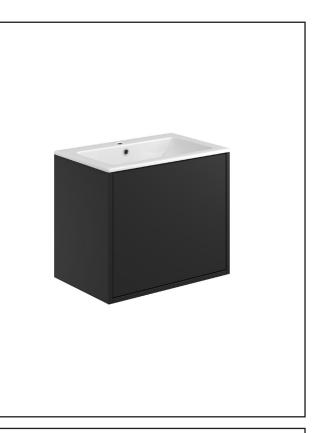

## PRODUCT DATA SHEET Alfie 600 Matt Black

Product Code: ALFIE-600-BLACK

| Product Name                | ALFIE-600-BLACK               |
|-----------------------------|-------------------------------|
| Product Decription          | Alfie 600mm Vanity Matt Black |
|                             |                               |
| Product Transportation      |                               |
| Barcode                     | 5060964932897                 |
| Contry of origin            | UK                            |
| Comodity code               | 6810999000                    |
| Product Mesurements         |                               |
| Product Weight (KG)         | 20                            |
| Product Width (mm)          | 580                           |
| Product Height (mm)         | 500                           |
| Product Depth (mm)          | 389                           |
| Product Length (mm)         | 0                             |
| Primary Packed Measurements |                               |
| Packaged Weight             | 21.25                         |
| Packed Length               | 520                           |
| Packed Width                | 410                           |
| Packed Height               | 610                           |
| Packaging Weights           |                               |
| Card (kg)                   | 1.25                          |
| Paper (kg)                  | 0                             |
| Wood (kg)                   | 0                             |
| Plastic (kg)                | 0.05                          |
| Compliance DOP              | N/a                           |

| General Information                                    |                |
|--------------------------------------------------------|----------------|
| Construction Material                                  | Particle Board |
| Installation type                                      | Wall Mounted   |
| Colour / Finish                                        | Matt Black     |
| Furniture Attributes                                   |                |
| Supplied Fully Assembled                               | Yes            |
| Number Of Drawers                                      | 1              |
| Number Of Doors                                        | 0              |
| Soft Close Doors / Drawers                             | Yes            |
| Moisture resistant                                     | Yes            |
| Internal Shelves                                       | 0              |
| Door Opening Width (mm)                                | N/a            |
| Draw Opening Distance (mm)                             | 295            |
| Recommended Concealed Cistern                          | 0              |
| False Draws                                            | No             |
| Number of False Draws                                  | No             |
| Can the door be swapped over to open the oppersite way | No             |
| Which side is the door hinge located                   | N/a            |
| Compatible Furniture Part Code                         | ALFIE          |
| Compatible Basin Part Code                             | BASIN005       |
| Handles                                                |                |
| Handle Style                                           | Push to Open   |
| Handle Finish                                          | N/a            |
| Handle Material                                        | N/a            |
| Number of Handles                                      | N/a            |