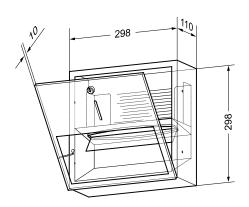

## 

- Full metal housing in robust, easy-to-clean stainless steel AISI 304, satin finished, all corners fully welded.
- Holds approx. 250 paper towels.
- Inspection slot to indicate refill level.
- Housing door swings down for refilling.
- Dispenser lockable with cylinder lock.
- Easy to clean due to optimum accessibility.
- Simple mounting: insert in wall opening and secure in place; for installation in lightweight partition walls, create opening and provide some means of securing at the sides.
- Insert dimensions 300 x 300 x 110 mm
- Also available upon request in a polished finish or with other surfaces.

## Suggested text for specifications:

Paper towel dispenser in stainless steel AISI 304 for flush-mounting, satin finished, lockable with cylinder lock.

Dimensions 298 x 298 x 120 mm; for approximately 250 paper towels; includes mounting components.