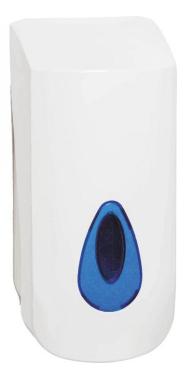

## PL20PWB Modular 900ml Liquid Soap Dispenser

This multipurpose unit has a hand push operation with a refillable reservoir for liquid hand soap.

The 900ml capacity dispenser is ideal for commercial, institutional and light industrial situations. It features top quality ABS moulded parts and automatically locking cover.

## Product Features:

- Manufactured in the UK
- Cover & Backplate: Transparent
  PET & ABS
- Dispenses liquid soap (2ml Shot size)
- Choice of window colours
- Branding available

All dimensions are in mm.