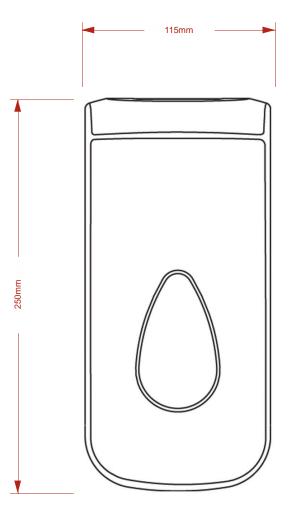

## PL20PWB Modular 900ml Liquid Soap Dispenser

This multipurpose unit has a hand push operation with a refillable reservoir for liquid hand soap.

The 900ml capacity dispenser is ideal for commercial, institutional and light industrial situations. It features top quality ABS moulded parts and automatically locking cover.

Unit has an optional keyless entry facility.

## Product Features:

- Manufactured in the UK
- Cover & Backplate: Transparent
  PET & ABS
- Dispenses liquid soap (2ml Shot size)
- Choice of window colours
- Branding available

All dimensions are in mm.

Height: 250 Width: 115 Depth: 115

Weight: 0.6Kg Capacity: 900ml