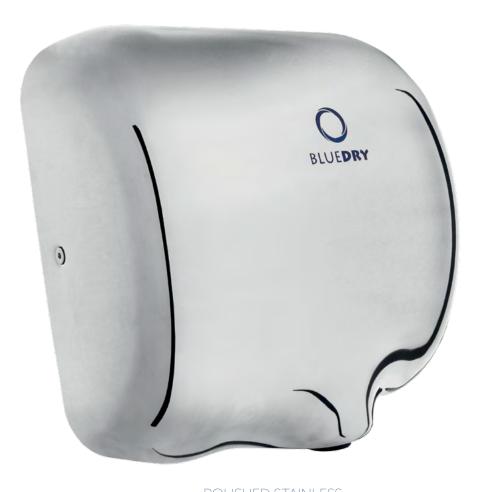

WHITE METAL



**BRUSHED STAINLESS** 

# POLISHED STAINLESS

#### **HIGH SPEED DRYING**

A high speed vacuum motor blasts water from the hands for fast and thorough 10 second hand drying.

## **HEAT CONTROL**

This BlueDry hand dryer gives you the option to have the heater element turned on or off. This is ideal for when the ambient air temperature is low and you want the comfort of warm air. When the heater is not needed, it can be switched off to save even more energy and money.

#### STURDY DESIGN

This hand dryer has a smooth, sturdy shell with no seams which makes it vandal resistant.

## **BLUE LED**

A blue LED light guides the user to the airflow and adds a cool modern touch.



BD1000 Technical Specifications 220-240V, 1800W (hot) -Voltage 550W (cold) **Motor Type** Brush, 250