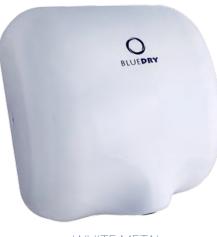

WHITE METAL



**BRUSHED STAINLESS** 

# POLISHED STAINLESS

#### **HIGH SPEED DRYING**

A high speed vacuum motor blasts water from the hands for fast and thorough 10 second hand drying.

## **HEAT CONTROL**

This BlueDry hand dryer gives you the option to have the heater element turned on or off. This is ideal for when the ambient air temperature is low and you want the comfort of warm air. When the heater is not needed, it can be switched off to save even more energy and money.

#### STURDY DESIGN

This hand dryer has a smooth, sturdy shell with no seams which makes it vandal resistant.

## **BLUE LED**

A blue LED light guides the user to the airflow and adds a cool modern touch.



BD1000 Technical Specifications 220-240V, 1800W (hot) -Voltage 550W (cold) **Motor Type** Brush, 25000