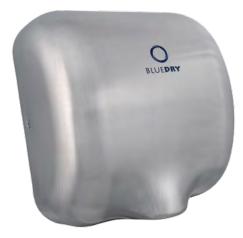

WHITE METAL



**BRUSHED STAINLESS** 

# POLISHED STAINLESS

#### **HIGH SPEED DRYING**

A high speed vacuum motor blasts water from the hands for fast and thorough 10 second hand drying.

## **HEAT CONTROL**

This BlueDry hand dryer gives you the option to have the heater element turned on or off. This is ideal for when the ambient air temperature is low and you want the comfort of warm air. When the heater is not needed, it can be switched off to save even more energy and money.

#### STURDY DESIGN

This hand dryer has a smooth, sturdy shell with no seams which makes it vandal resistant.

## **BLUE LED**

A blue LED light guides the user to the airflow and adds a cool modern touch.



BD1000 Technical Specifications 220-240V, 1800W (hot) -Voltage 550W (cold) **Motor Type** Brush, 25000 rpm Air Speed