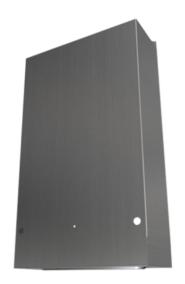

## **Paper Towel Dispenser - Flat End**

Product Code: 92294SS

## **Product Description:**

- Discrete housing for paper towels utilising the cavity behind a mirror
- Spring loaded flaps at the base of the unit allow paper towels to be dispensed and easily refilled
- Suitable for C fold or multi-fold interleaved paper towels
- Fixes in line with the base of the mirror cabinet to maintain clean lines