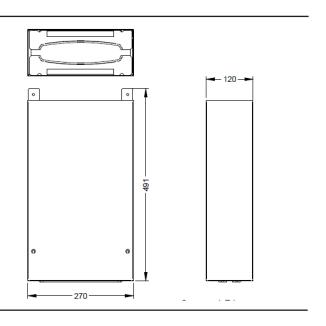

Available finishes:

| Material:       | Stainless Steel             |
|-----------------|-----------------------------|
| Dimensions:     | W.270mm x H.491mm x D.120mm |
| Weight:         | 2.2kg                       |
| Packing/Carton: | 1 piece                     |
| Finish:         | Brushed                     |