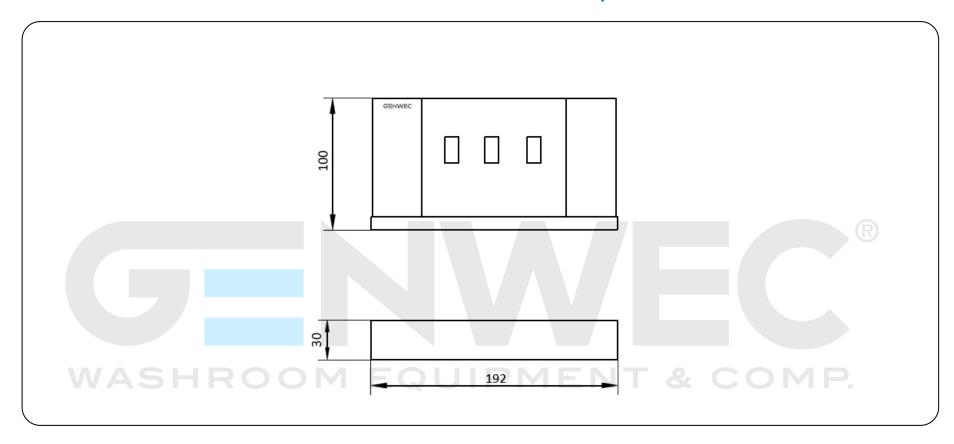

### **Technical specifications:**

"Pompei Series" soap basket. The product consists of a 2 tubes of wall support, a frontal plate and a plate with holes for the soap. The basket is made up of AISI 304 stainless-steel. The tubes, made of steel, has holes so it can be fixed to the wall by means of screws. The assembled set has a black matte finish that provides it an appropriate resistance against corrosion. The product is anchored to a brick wall by means of 2 nylon wall plugs and 2 screws. The overall dimensions of the product are 100x192x30 mm. The accessory model for the HORECA sector is GW05 57 04 03, manufactured by GENWEC WASHROOM S.L. - Av. Joan Carles I, 46-48 08908 L'Hospitalet de Llobregat, Barcelona (Spain).