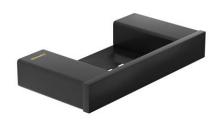

## **Product description**

Soap basket

Material: AISI 304 Stainless steel

Finish: Black matte Pompei Series

### **Technical specifications:**

"Pompei Series" soap basket. The product consists of a 2 tubes of wall support, a frontal plate and a plate with holes for the soap. The basket is made up of AISI 304 stainless-steel. The tubes, made of steel, has holes so it can be fixed to the wall by means of screws. The assembled set has a black matte finish that provides it an appropriate resistance against corrosion. The product is anchored to a brick wall by means of 2 nylon wall plugs and 2 screws. The overall dimensions of the product are 100x192x30 mm. The accessory model for the HORECA sector is GW05 57 04 03, manufactured by GENWEC WASHROOM S.L. - Av. Joan Carles I, 46-48 08908 L'Hospitalet de Llobregat, Barcelona (Spain).

#### **Product specifications**

- Soap basket & rectangular profile made up of AISI 304 stainless-steel
- The metal parts have a black matte finish that provides them an appropriate resistance against corrosion