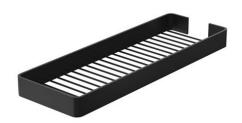

## BATHROOM ACCESSORIES GW05 60 04 03 "POMPEI SERIES" Soap holder

### **Product description**

Wall mounted soap holder Material: AISI 304 Stainless steel Finish: Black matte Pompei Series

#### **Technical specifications:**

"Pompei Series" soap holder. The product consists of a wire basket for the soap. The wire basket is made up of AISI 304 stainless-steel rods and it is attached to the lateral plates, made of AISI 304 stainless steel. The assembled set has a black matte finish that provides it an appropriate resistance against corrosion. The product is anchored to a brick wall by means of 2 nylon wall plugs and 2 screws. The overall dimensions of the product are 300 x 140 x 25 mm. The accessory model for the HORECA sector is GW05 60 04 03, manufactured by GENWEC WASHROOM S.L. - Av. Joan Carles I, 46-48 08908 L'Hospitalet de Llobregat, Barcelona (Spain).

#### **Product specifications**

- Wire basket for soap made up of AISI 304 stainless-steel rods
- AISI 304 stainless-steel plate side
- The metal parts have a black matte finish that provides them an appropriate resistance against corrosion