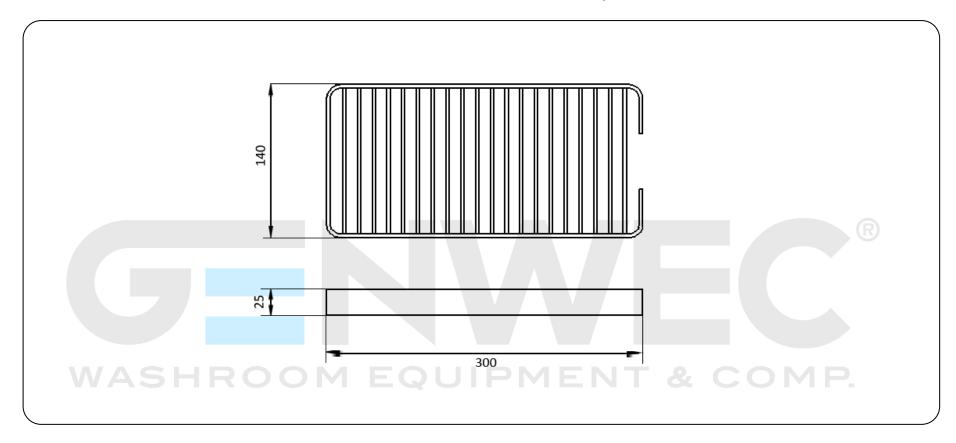

#### **Technical specifications:**

"Pompei Series" soap holder. The product consists of a wire basket for the soap. The wire basket is made up of AISI 304 stainless-steel rods and it is attached to the lateral plates, made of AISI 304 stainless steel. The assembled set has a black matte finish that provides it an appropriate resistance against corrosion. The product is anchored to a brick wall by means of 2 nylon wall plugs and 2 screws. The overall dimensions of the product are 300 x 140 x 25 mm. The accessory model for the HORECA sector is GW05 60 04 03, manufactured by GENWEC WASHROOM S.L. - Av. Joan Carles I, 46-48 08908 L'Hospitalet de Llobregat, Barcelona (Spain).